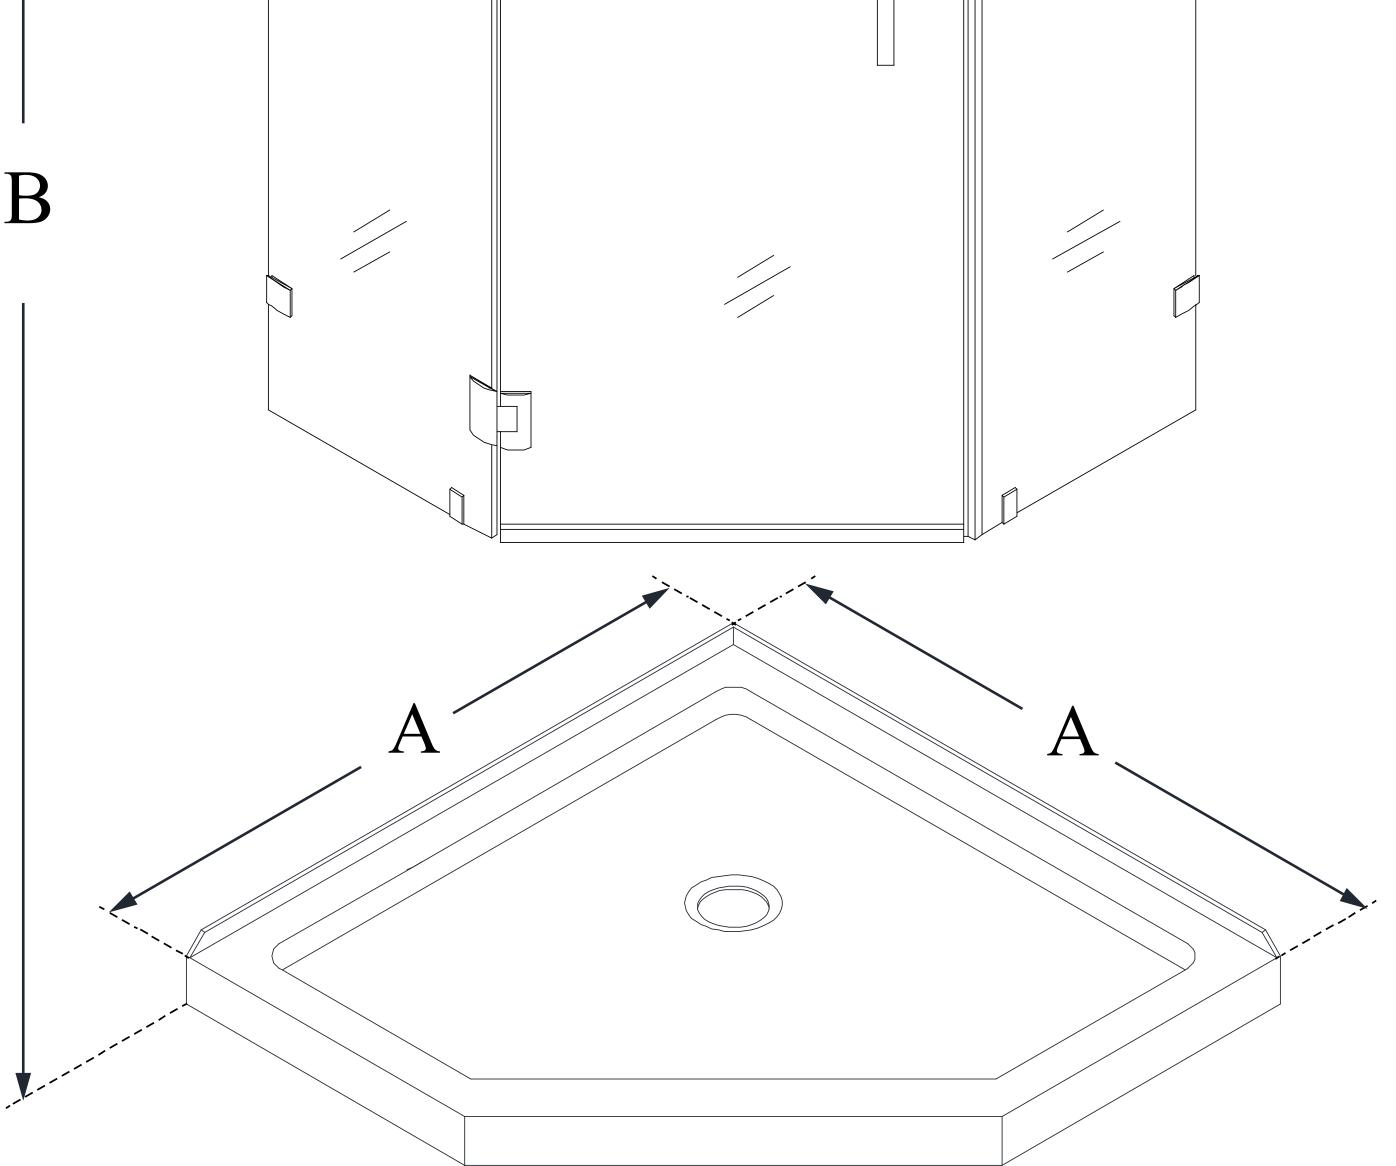

#### CONFIGURATION DIMENSIONS:

**A: 40 in.** KIT WIDTH

**B: 74 3/4 in.** KIT HEIGHT

**G: 40 in.** KIT DEPTH