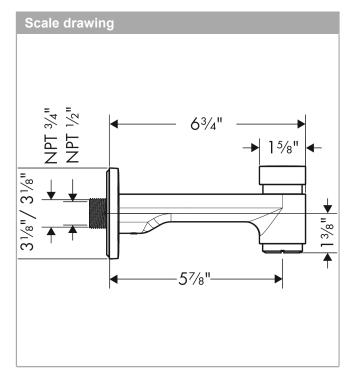

| Spare parts list Year of production: >01/16 |                       |          |   |   |
|---------------------------------------------|-----------------------|----------|---|---|
|                                             |                       |          |   |   |
| 1                                           | connecting thread     | 96472001 | - | 1 |
| 2                                           | O-ring 16x2,5         | 98134000 | - | 1 |
| 3                                           | hollow set screw M6x8 | 97810000 | - | 1 |