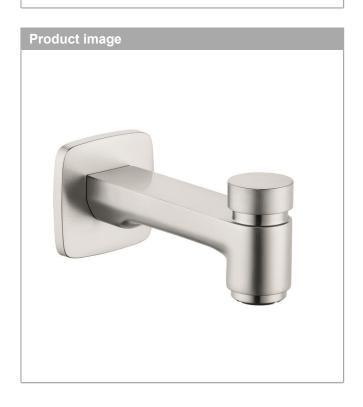

Logis

**Logis Tub Spout with Diverter** 

Finishes: brushed nickel Part no.: 71412821

### **Features**

· Solid brass

 $\cdot$   $\,$  ½" female and  $^{3}\!\!\!\!/^{\!\!\!\!/}$  male adaptor included

Logis

**Logis Tub Spout with Diverter** 

Finishes: brushed nickel Part no.: 71412821