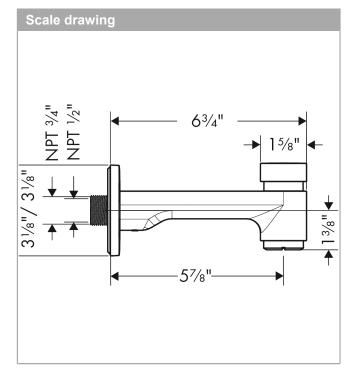

Logis

**Logis Tub Spout with Diverter** 

Finishes : chrome Part no. : 71412001

### **Features**

· Solid brass

 $\cdot$   $\,$  ½" female and  $^{3}\!\!\!\!/^{\!\!\!\!/}$  male adaptor included

Logis

Logis Tub Spout with Diverter
Finishes: chrome Part no.: 71412001

Logis Tub Spout with Diverter
Finishes : chrome Part no. : 71412001