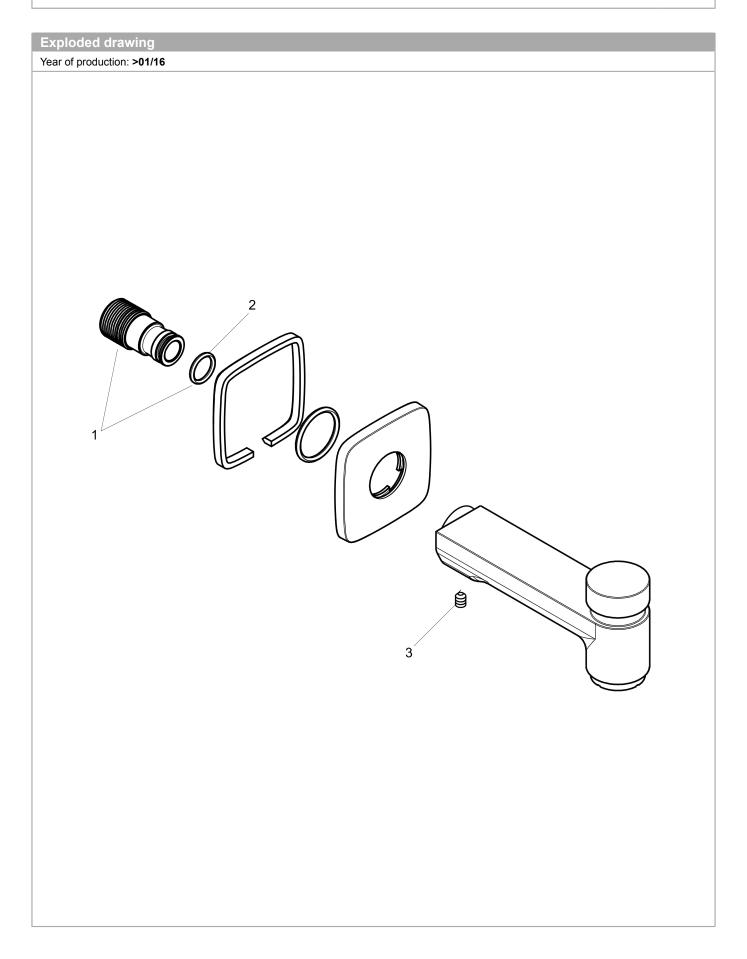

| Spare parts list Year of production: >01/16 |                       |          |   |   |
|---------------------------------------------|-----------------------|----------|---|---|
|                                             |                       |          |   |   |
| 1                                           | connecting thread     | 96472001 | - | 1 |
| 2                                           | O-ring 16x2,5         | 98134000 | - | 1 |
| 3                                           | hollow set screw M6x8 | 97810000 | - | 1 |