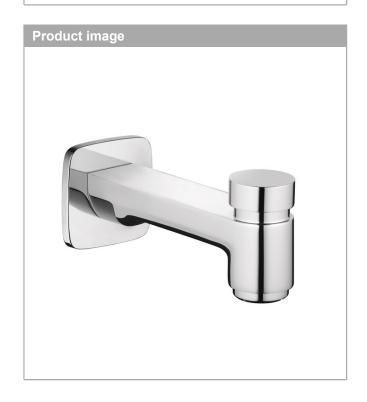

Logis

**Logis Tub Spout with Diverter** 

Finishes : chrome Part no. : 71412001

### **Features**

· Solid brass

 $\cdot$   $\,$  ½" female and  $^{3}\!\!\!\!/^{\!\!\!\!/}$  male adaptor included

Logis

Logis Tub Spout with Diverter
Finishes: chrome Part no.: 71412001

Logis Tub Spout with Diverter
Finishes : chrome Part no. : 71412001