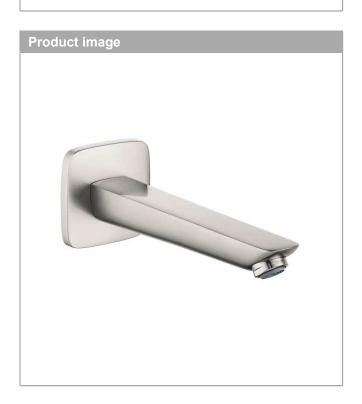

Logis

**Logis Tub Spout** 

Finishes : chrome Part no. : 71410001

Finishes: brushed nickel Part no.: 71410821