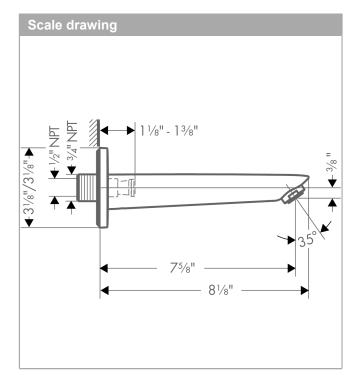

Logis

**Logis Tub Spout** 

Finishes : chrome Part no. : 71410001

#### **Features**

· Solid brass

 $\cdot$   $\,$  ½" female and  $^{3}\!\!\!\!/^{\!\!\!\!/}$  male adaptor included

Logis

**Logis Tub Spout** 

Finishes : chrome Part no. : 71410001

Logis

**Logis Tub Spout** 