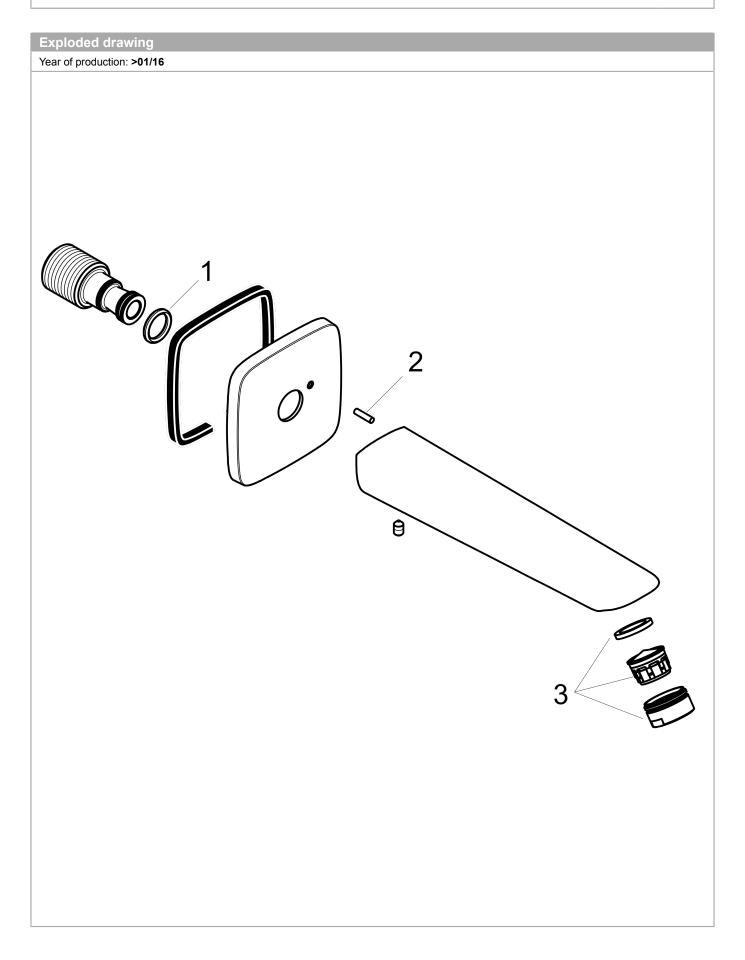

| Spare parts list Year of production: >01/16 |                          |          |   |   |
|---------------------------------------------|--------------------------|----------|---|---|
|                                             |                          |          |   |   |
| 1                                           | O-ring 13x2              | 98128000 | - | 1 |
| 2                                           | pin                      | 97766000 | - | 1 |
| 3                                           | aerator M24x1 (30 l/min) | 96512820 | - | 1 |