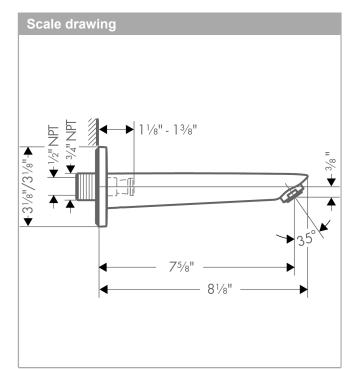

#### **Features**

· Solid brass

 $\cdot$   $\,$  ½" female and  $^{3}\!\!\!\!/^{\!\!\!\!/}$  male adaptor included

Logis

**Logis Tub Spout** 

Finishes : chrome Part no. : 71410001

Logis

**Logis Tub Spout** 

#### **Features**

· Solid brass

 $\cdot$   $\,$  ½" female and  $^{3}\!\!\!\!/^{\!\!\!\!/}$  male adaptor included

Logis

**Logis Tub Spout** 

Finishes: brushed nickel Part no.: 71410821

Logis

Logis Tub Spout
Finishes: brushed nickel Part no.: 71410821