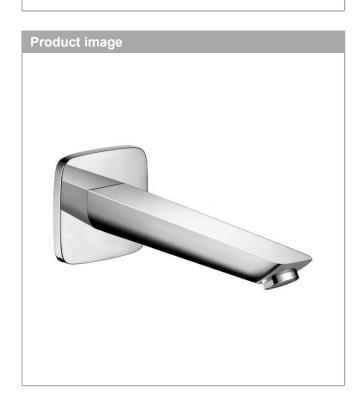

Logis

**Logis Tub Spout** 

Finishes : chrome Part no. : 71410001

#### **Features**

· Solid brass

 $\cdot$   $\,$  ½" female and  $^{3}\!\!\!\!/^{\!\!\!\!/}$  male adaptor included

Logis

**Logis Tub Spout** 

Finishes : chrome Part no. : 71410001

Logis

**Logis Tub Spout** 