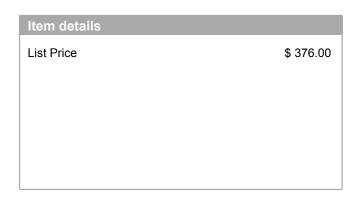

## **AXOR Universal Softsquare**

Toilet Brush with Holder, Wall-Mounted

Finishes: Part no.: **42835000** 

AXOR Universal Softsquare

Toilet Brush with Holder, Wall-Mounted

Finishes: Part no.: **42835000** 