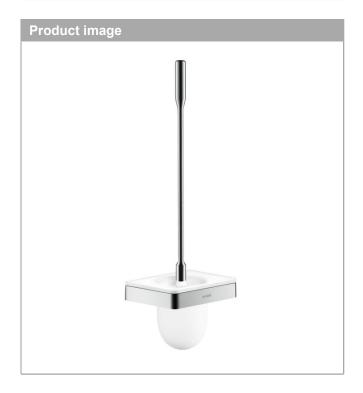

## **AXOR Universal Softsquare**

Toilet Brush with Holder, Wall-Mounted

Finishes: Part no.: **42835000** 

AXOR Universal Softsquare

Toilet Brush with Holder, Wall-Mounted

Finishes: Part no.: **42835000** 