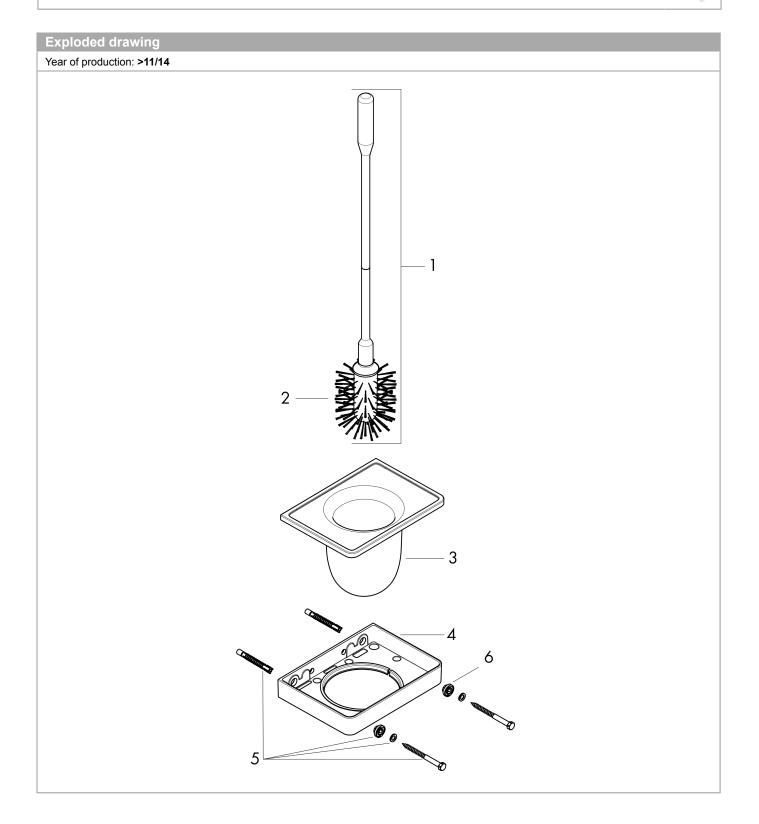

## **AXOR Universal Softsquare**

| ear of | production: >11/14     |          |       |    |
|--------|------------------------|----------|-------|----|
| os.    |                        | Part no. | Price | PI |
| 1      | stick with brush       | 92439000 | -     |    |
| 2      | WC-brush white Ø 66 mm | 40088000 | -     |    |
|        | cup on its own         | 92438000 | -     |    |
|        | support element        | 92426000 | -     |    |
| ,      | mounting set           | 92841000 | -     |    |
|        | excentric socket       | 97604000 | -     |    |
| ì      | set of adapters        | 42870000 | -     |    |
|        |                        |          |       |    |
|        |                        |          |       |    |
|        |                        |          |       |    |
|        |                        |          |       |    |
|        |                        |          |       |    |
|        |                        |          |       |    |
|        |                        |          |       |    |
|        |                        |          |       |    |
|        |                        |          |       |    |
|        |                        |          |       |    |
|        |                        |          |       |    |