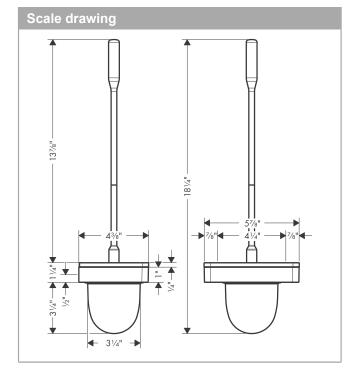

## **Features**

· Wall-mounted

· Metal

· Material recess: Glass

· With removable insert

· With mounting material

· Concealed fastening

· Diameter of drilled hole: 6 mm

## **AXOR Universal Softsquare**

| ear of | production: >11/14     |          |       |    |
|--------|------------------------|----------|-------|----|
| os.    |                        | Part no. | Price | PI |
| 1      | stick with brush       | 92439000 | -     |    |
| 2      | WC-brush white Ø 66 mm | 40088000 | -     |    |
|        | cup on its own         | 92438000 | -     |    |
|        | support element        | 92426000 | -     |    |
| ,      | mounting set           | 92841000 | -     |    |
|        | excentric socket       | 97604000 | -     |    |
| ì      | set of adapters        | 42870000 | -     |    |
|        |                        |          |       |    |
|        |                        |          |       |    |
|        |                        |          |       |    |
|        |                        |          |       |    |
|        |                        |          |       |    |
|        |                        |          |       |    |
|        |                        |          |       |    |
|        |                        |          |       |    |
|        |                        |          |       |    |
|        |                        |          |       |    |
|        |                        |          |       |    |