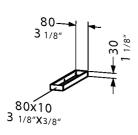

DURAVIT

| Towel rail                                 | Dimension             | Weight | Order number |
|--------------------------------------------|-----------------------|--------|--------------|
| Chrome, for vanity unit with depth 17 1/2" |                       |        |              |
| Colors                                     |                       |        |              |
| M00 #general.colorname_m00                 |                       |        |              |
| Variant                                    |                       |        |              |
|                                            | 3 1/8" x 16 3/8" Incl | h      | VE996100000  |
|                                            |                       |        |              |
|                                            |                       |        |              |