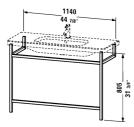

## |< 44 7/8" Inch >|

| Funiture - ACC towel rail                                                                                                 | Dimension         | Weight | Order number |
|---------------------------------------------------------------------------------------------------------------------------|-------------------|--------|--------------|
| for DuraStyle # 232012                                                                                                    |                   |        |              |
| Colors                                                                                                                    |                   |        |              |
| M76 European Oak (Solid wood) M77 American Walnut (Solid wood)                                                            |                   |        |              |
| Variant                                                                                                                   |                   |        |              |
| 44 7/8" x 17 3/8" Inch                                                                                                    |                   | DS9894 |              |
| Infobox                                                                                                                   |                   |        |              |
| Body available in 76-European Oak solid wood or 77-America and DS 9894 are available from stock, Includes fixation kit, R |                   |        |              |
|                                                                                                                           |                   |        |              |
| Suitable products                                                                                                         |                   |        |              |
| Furniture washbasin with tap platform, hardware included, wall-mounted, 47 1/4" x 18 7/8" Inch                            | 47 1/4" x 18 7/8" | Inch   | 232012       |