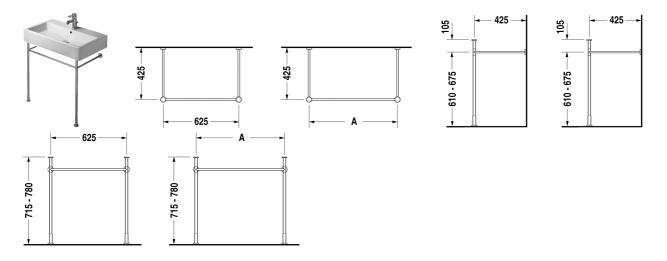

## Vero Metal console # 0030751000

| Metal console                                                                                                  | Dimension              | Weight | Order number |
|----------------------------------------------------------------------------------------------------------------|------------------------|--------|--------------|
| height adjustable +2", for washbasin # 045470                                                                  |                        |        |              |
|                                                                                                                |                        |        |              |
| Colors                                                                                                         |                        |        |              |
| 10 Chrome                                                                                                      |                        |        |              |
|                                                                                                                |                        |        |              |
| Variant                                                                                                        |                        |        |              |
|                                                                                                                |                        | 6.2 lb | 0030751000   |
|                                                                                                                |                        |        |              |
|                                                                                                                |                        |        |              |
| Suitable products                                                                                              |                        |        |              |
| Furniture washbasin with tap platform, hardware included,<br>wall-mounted, cUPC listed, 27 1/2" x 18 1/2" Inch | 27 1/2" x 18 1/2" Inch |        | 045470       |
|                                                                                                                |                        |        |              |