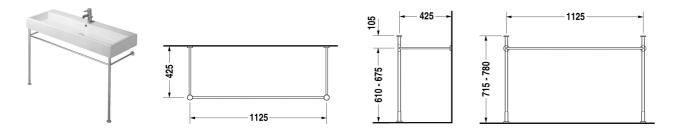

## Vero Metal console # 0030741000

| Metal console                                                                                                  | Dimension              | Weight | Order number |
|----------------------------------------------------------------------------------------------------------------|------------------------|--------|--------------|
| height adjustable +2", for washbasin # 045412                                                                  |                        |        |              |
| Colors                                                                                                         |                        |        |              |
| 10 Chrome                                                                                                      |                        |        |              |
| Variant                                                                                                        |                        |        |              |
|                                                                                                                |                        | 6.9 lb | 0030741000   |
|                                                                                                                |                        |        |              |
| Suitable products                                                                                              |                        |        |              |
| Furniture washbasin with tap platform, hardware included, wall-mounted, cUPC listed, 47 1/4" x 18 1/2" Inch    | 47 1/4" x 18 1/2" Inch |        | 045412       |
| Furniture washbasin with tap platform, hardware included,<br>wall-mounted, cUPC listed, 47 1/4" x 18 1/2" Inch | 47 1/4" x 18 1/2" Inch |        | 045412       |
|                                                                                                                |                        |        |              |

All drawings contain the necessary measurements which are subject to standard tolerances. They are stated in inch & mm and are nonbinding. Exact measurements, in particular for customized installation scenarios, can only be taken from the finished ceramic piece.