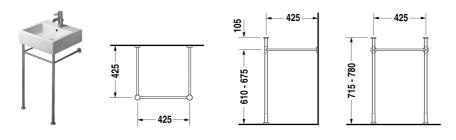

## Vero Metal console # 0030651000

| Metal console                                                                                               | Dimension              | Weight | Order number |
|-------------------------------------------------------------------------------------------------------------|------------------------|--------|--------------|
| height adjustable +2", for washbasin # 045450, 235050                                                       |                        |        |              |
|                                                                                                             |                        |        |              |
| Colors                                                                                                      |                        |        |              |
| 10 Chrome                                                                                                   |                        |        |              |
| Variant                                                                                                     |                        |        |              |
|                                                                                                             |                        |        |              |
|                                                                                                             |                        | 6.2 lb | 0030651000   |
|                                                                                                             |                        |        |              |
| Suitable products                                                                                           |                        |        |              |
| Furniture washbasin with tap platform, wall-mounted, hardware included, cUPC listed, 19 5/8" x 18 1/2" Inch | 19 5/8" x 18 1/2" Inch |        | 045450       |
|                                                                                                             |                        |        |              |

All drawings contain the necessary measurements which are subject to standard tolerances. They are stated in inch & mm and are nonbinding. Exact measurements, in particular for customized installation scenarios, can only be taken from the finished ceramic piece.