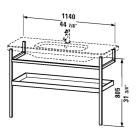

## DuraStyle Furniture - ACC towel rail with included shelf # DS9884

|< 44 7/8" Inch >|

| Furniture - ACC towel rail with included shelf                                                                                                                                                                                                                                                           | Dimension         | Weight | Order number |
|----------------------------------------------------------------------------------------------------------------------------------------------------------------------------------------------------------------------------------------------------------------------------------------------------------|-------------------|--------|--------------|
| for DuraStyle # 232012                                                                                                                                                                                                                                                                                   |                   |        |              |
| Colors                                                                                                                                                                                                                                                                                                   |                   |        |              |
| M76 European Oak (Solid wood) M77 American Walnut (Solid wood)                                                                                                                                                                                                                                           |                   |        |              |
| Variant                                                                                                                                                                                                                                                                                                  |                   |        |              |
| 44 7/8" x 17 3/8" Inch                                                                                                                                                                                                                                                                                   |                   |        | DS9884       |
| Infobox                                                                                                                                                                                                                                                                                                  |                   |        |              |
| Body available in 76-European Oak solid wood or 77-American Walnut solid wood, Color of shelf available in decor<br>14-Terra, 18-White Matt, 22-White High Gloss, 43-Basalt Matt and 49-Graphite Matt / Includes wall fixation kit,<br>Required specification for ordering:, - Body color, - Shelf color |                   |        |              |
|                                                                                                                                                                                                                                                                                                          |                   |        |              |
| Suitable products                                                                                                                                                                                                                                                                                        |                   |        |              |
| Furniture washbasin with tap platform, hardware included, wall-mounted, 47 1/4" x 18 7/8" Inch                                                                                                                                                                                                           | 47 1/4" x 18 7/8" | Inch   | 232012       |
|                                                                                                                                                                                                                                                                                                          |                   |        |              |