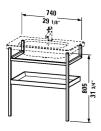

## DuraStyle Furniture - ACC towel rail with included shelf # DS9882

|< 29 1/8" Inch >|

| Furniture - ACC towel rail with included shelf                                                                                                                                             | Dimension                  | Weight | Order number |
|--------------------------------------------------------------------------------------------------------------------------------------------------------------------------------------------|----------------------------|--------|--------------|
| for DuraStyle # 232080                                                                                                                                                                     |                            |        |              |
| Colors                                                                                                                                                                                     |                            |        |              |
| M76 European Oak (Solid wood) M77 American Walnut (Solid wood)                                                                                                                             |                            |        |              |
| Variant                                                                                                                                                                                    |                            |        |              |
|                                                                                                                                                                                            | 29 1/8" x 17 3/8" Inch     |        | DS9882       |
| Infobox                                                                                                                                                                                    |                            |        |              |
| Body available in 76-European Oak solid wood or 77-American 14-Terra, 18-White Matt, 22-White High Gloss, 43-Basalt Matt Required specification for ordering:, - Body color, - Shelf color | and 49-Graphite Matt / Inc |        |              |
|                                                                                                                                                                                            |                            |        |              |
| Suitable products                                                                                                                                                                          |                            |        |              |
| Furniture washbasin with tap platform, hardware included, wall-mounted, cUPC listed, 31 1/2" x 18 7/8" Inch                                                                                | 31 1/2" x 18 7/8" Inch     |        | 232080       |
|                                                                                                                                                                                            |                            |        |              |