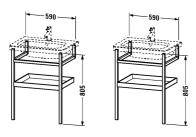

## DuraStyle Furniture - ACC towel rail with included shelf # DS9881

|< 23 1/4" Inch >|

| Furniture - ACC towel rail with included shelf                                                                                                                                                                                                                                                           | Dimension         | Weight | Order number |
|----------------------------------------------------------------------------------------------------------------------------------------------------------------------------------------------------------------------------------------------------------------------------------------------------------|-------------------|--------|--------------|
| for DuraStyle # 232065                                                                                                                                                                                                                                                                                   |                   |        |              |
| Colors                                                                                                                                                                                                                                                                                                   |                   |        |              |
| M76 European Oak (Solid wood) M77 American Walnut (Solid wood)                                                                                                                                                                                                                                           |                   |        |              |
| Variant                                                                                                                                                                                                                                                                                                  |                   |        |              |
| 23 1/4" x 17 3/8" Inch                                                                                                                                                                                                                                                                                   |                   |        | DS9881       |
| Infobox                                                                                                                                                                                                                                                                                                  |                   |        |              |
| Body available in 76-European Oak solid wood or 77-American Walnut solid wood, Color of shelf available in decor<br>14-Terra, 18-White Matt, 22-White High Gloss, 43-Basalt Matt and 49-Graphite Matt / Includes wall fixation kit,<br>Required specification for ordering:, - Body color, - Shelf color |                   |        |              |
|                                                                                                                                                                                                                                                                                                          |                   |        |              |
| Suitable products                                                                                                                                                                                                                                                                                        |                   |        |              |
| Furniture washbasin with tap platform, hardware included, wall-mounted, 25 5/8" x 18 7/8" Inch                                                                                                                                                                                                           | 25 5/8" x 18 7/8" | Inch   | 232065       |
|                                                                                                                                                                                                                                                                                                          |                   |        |              |