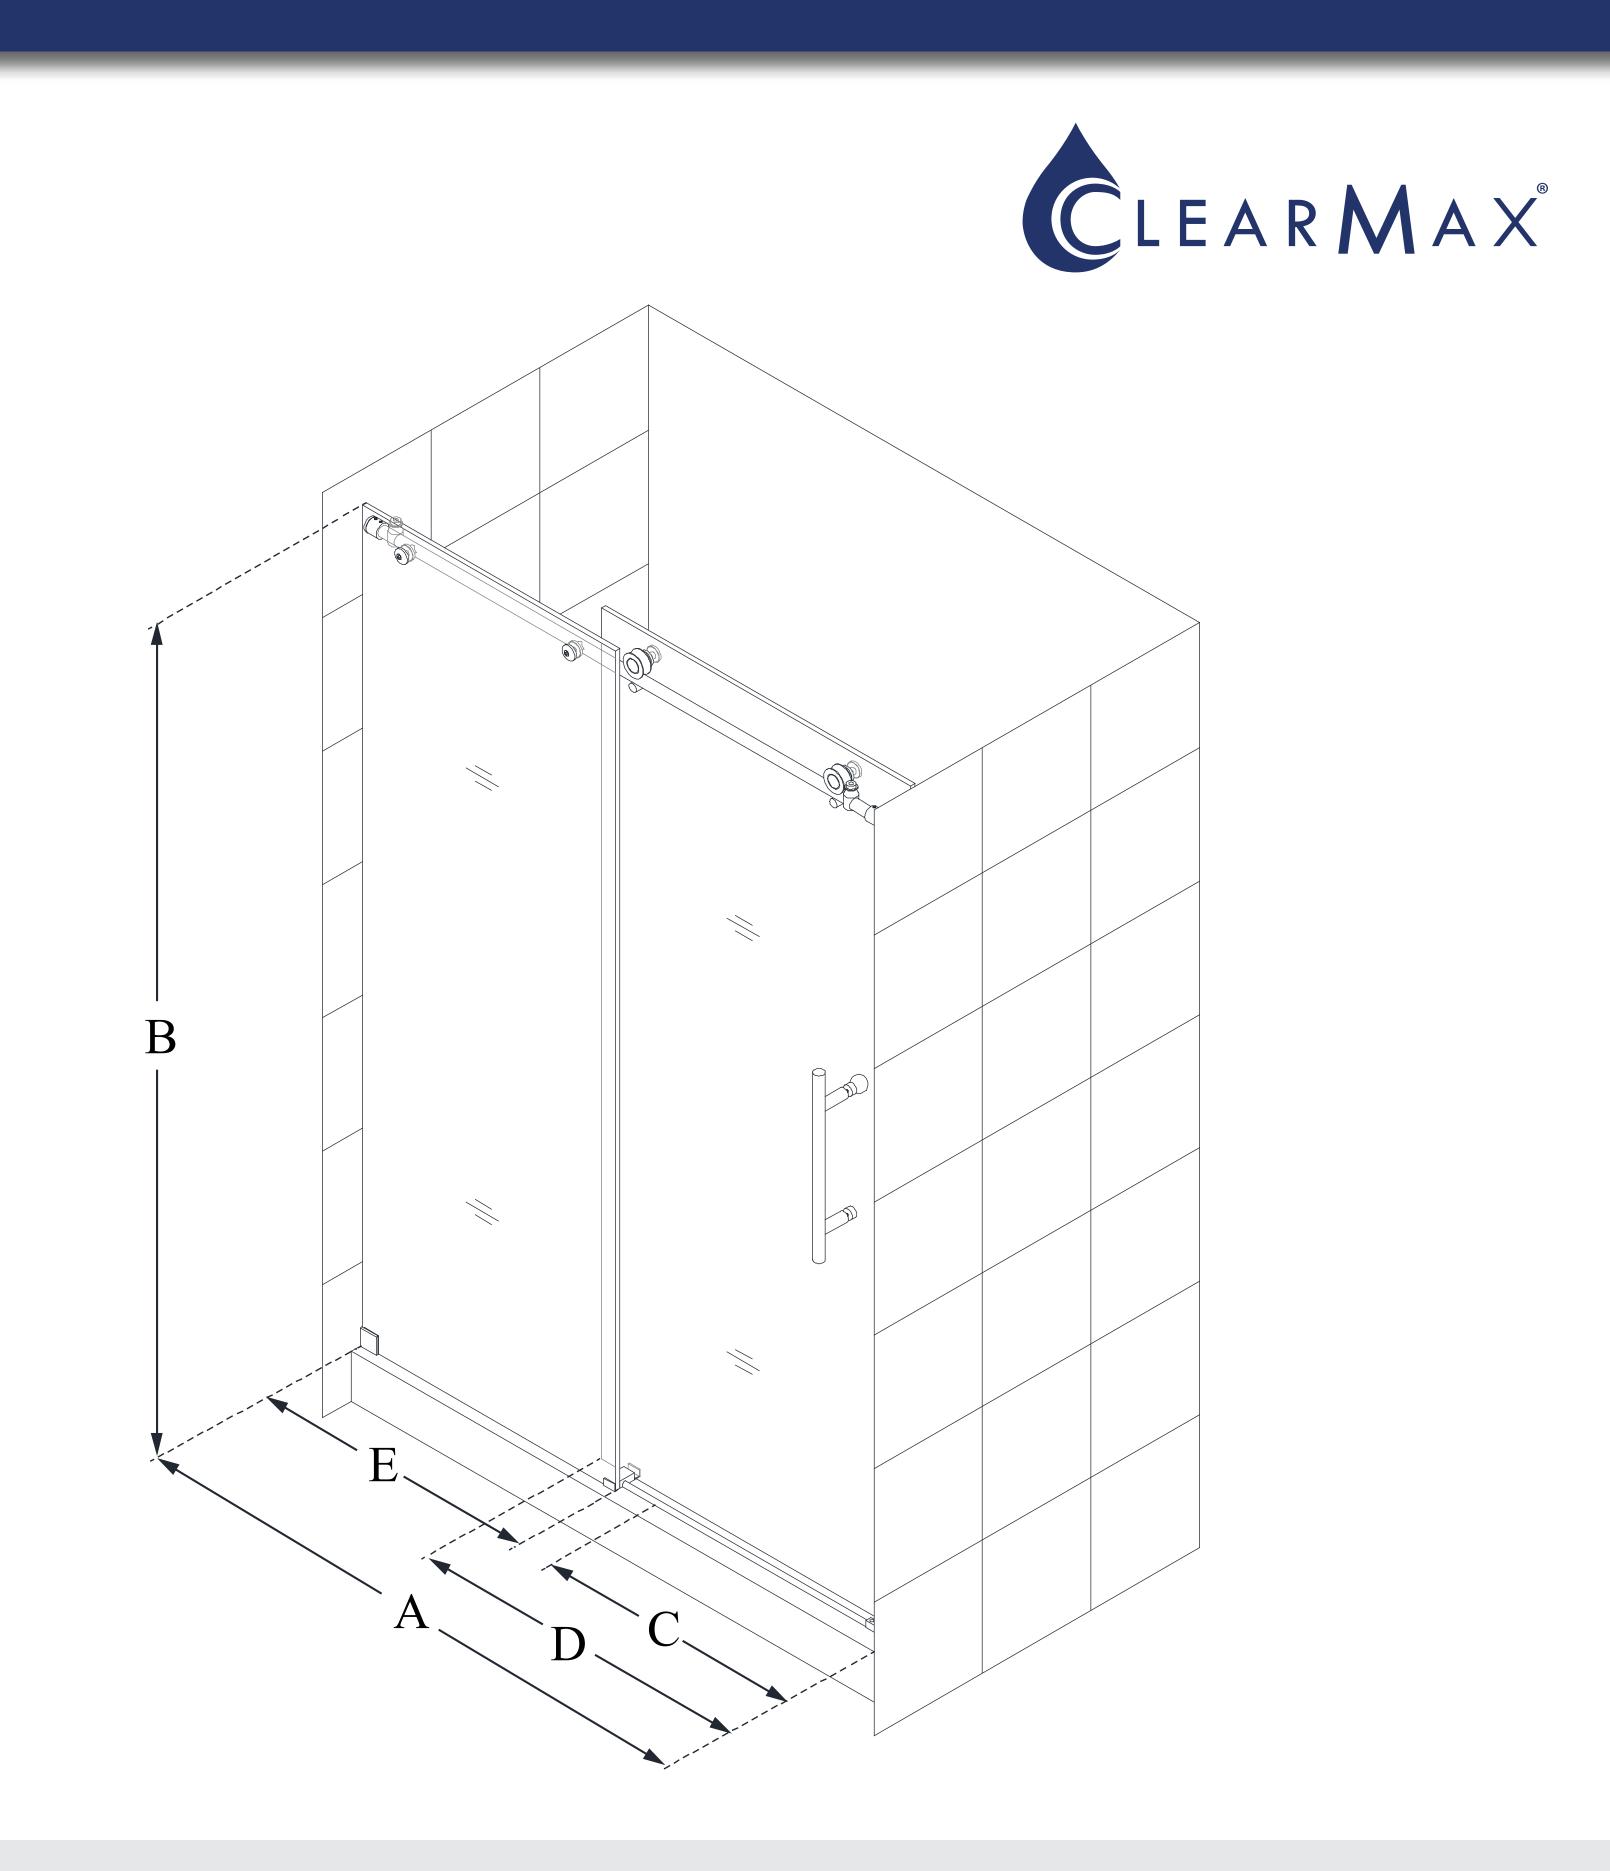

# DreamLine Enigma-X 56-60 in. W x 76 in. H Fully Frameless Sliding Shower Door

# SHDR-61607610 **ENIGMA-X**

# CONFIGURATION **DIMENSIONS:**

A: MODEL WIDTH 56 - 60 in.





## MATCHING SHOWER BASE

Any 60 in. Single Threshold DreamLine **Shower Base** 

**BASE OPTIONS** White, Biscuit (-22), Black (-88)

MINIMUM THRESHOLD REQUIRED 23/4 in.

**DRILLING REQUIRED?** 

Yes

### **BASE DRAIN LOCATION STUDS REQUIRED?** Center, Left, Right No

## DreamLine reserves the right to update or modify the hardware or materials pictured without prior notice for the purpose of product improvement and customer satisfaction.