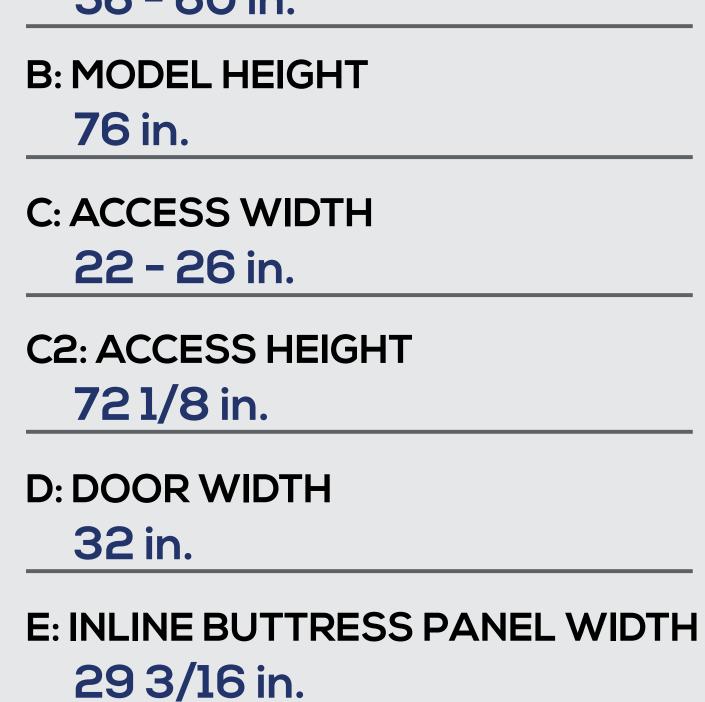

# DreamLine Enigma-X 56-60 in. W x 76 in. H Fully Frameless Sliding Shower Door

# SHDR-61607610 **ENIGMA-X**

# CONFIGURATION **DIMENSIONS:**

A: MODEL WIDTH 56 - 60 in.





## MATCHING SHOWER BASE

Any 60 in. Single Threshold DreamLine **Shower Base** 

**BASE OPTIONS** White, Biscuit (-22), Black (-88)

MINIMUM THRESHOLD REQUIRED 23/4 in.

**DRILLING REQUIRED?** 

Yes

### **BASE DRAIN LOCATION STUDS REQUIRED?** Center, Left, Right No

## DreamLine reserves the right to update or modify the hardware or materials pictured without prior notice for the purpose of product improvement and customer satisfaction.