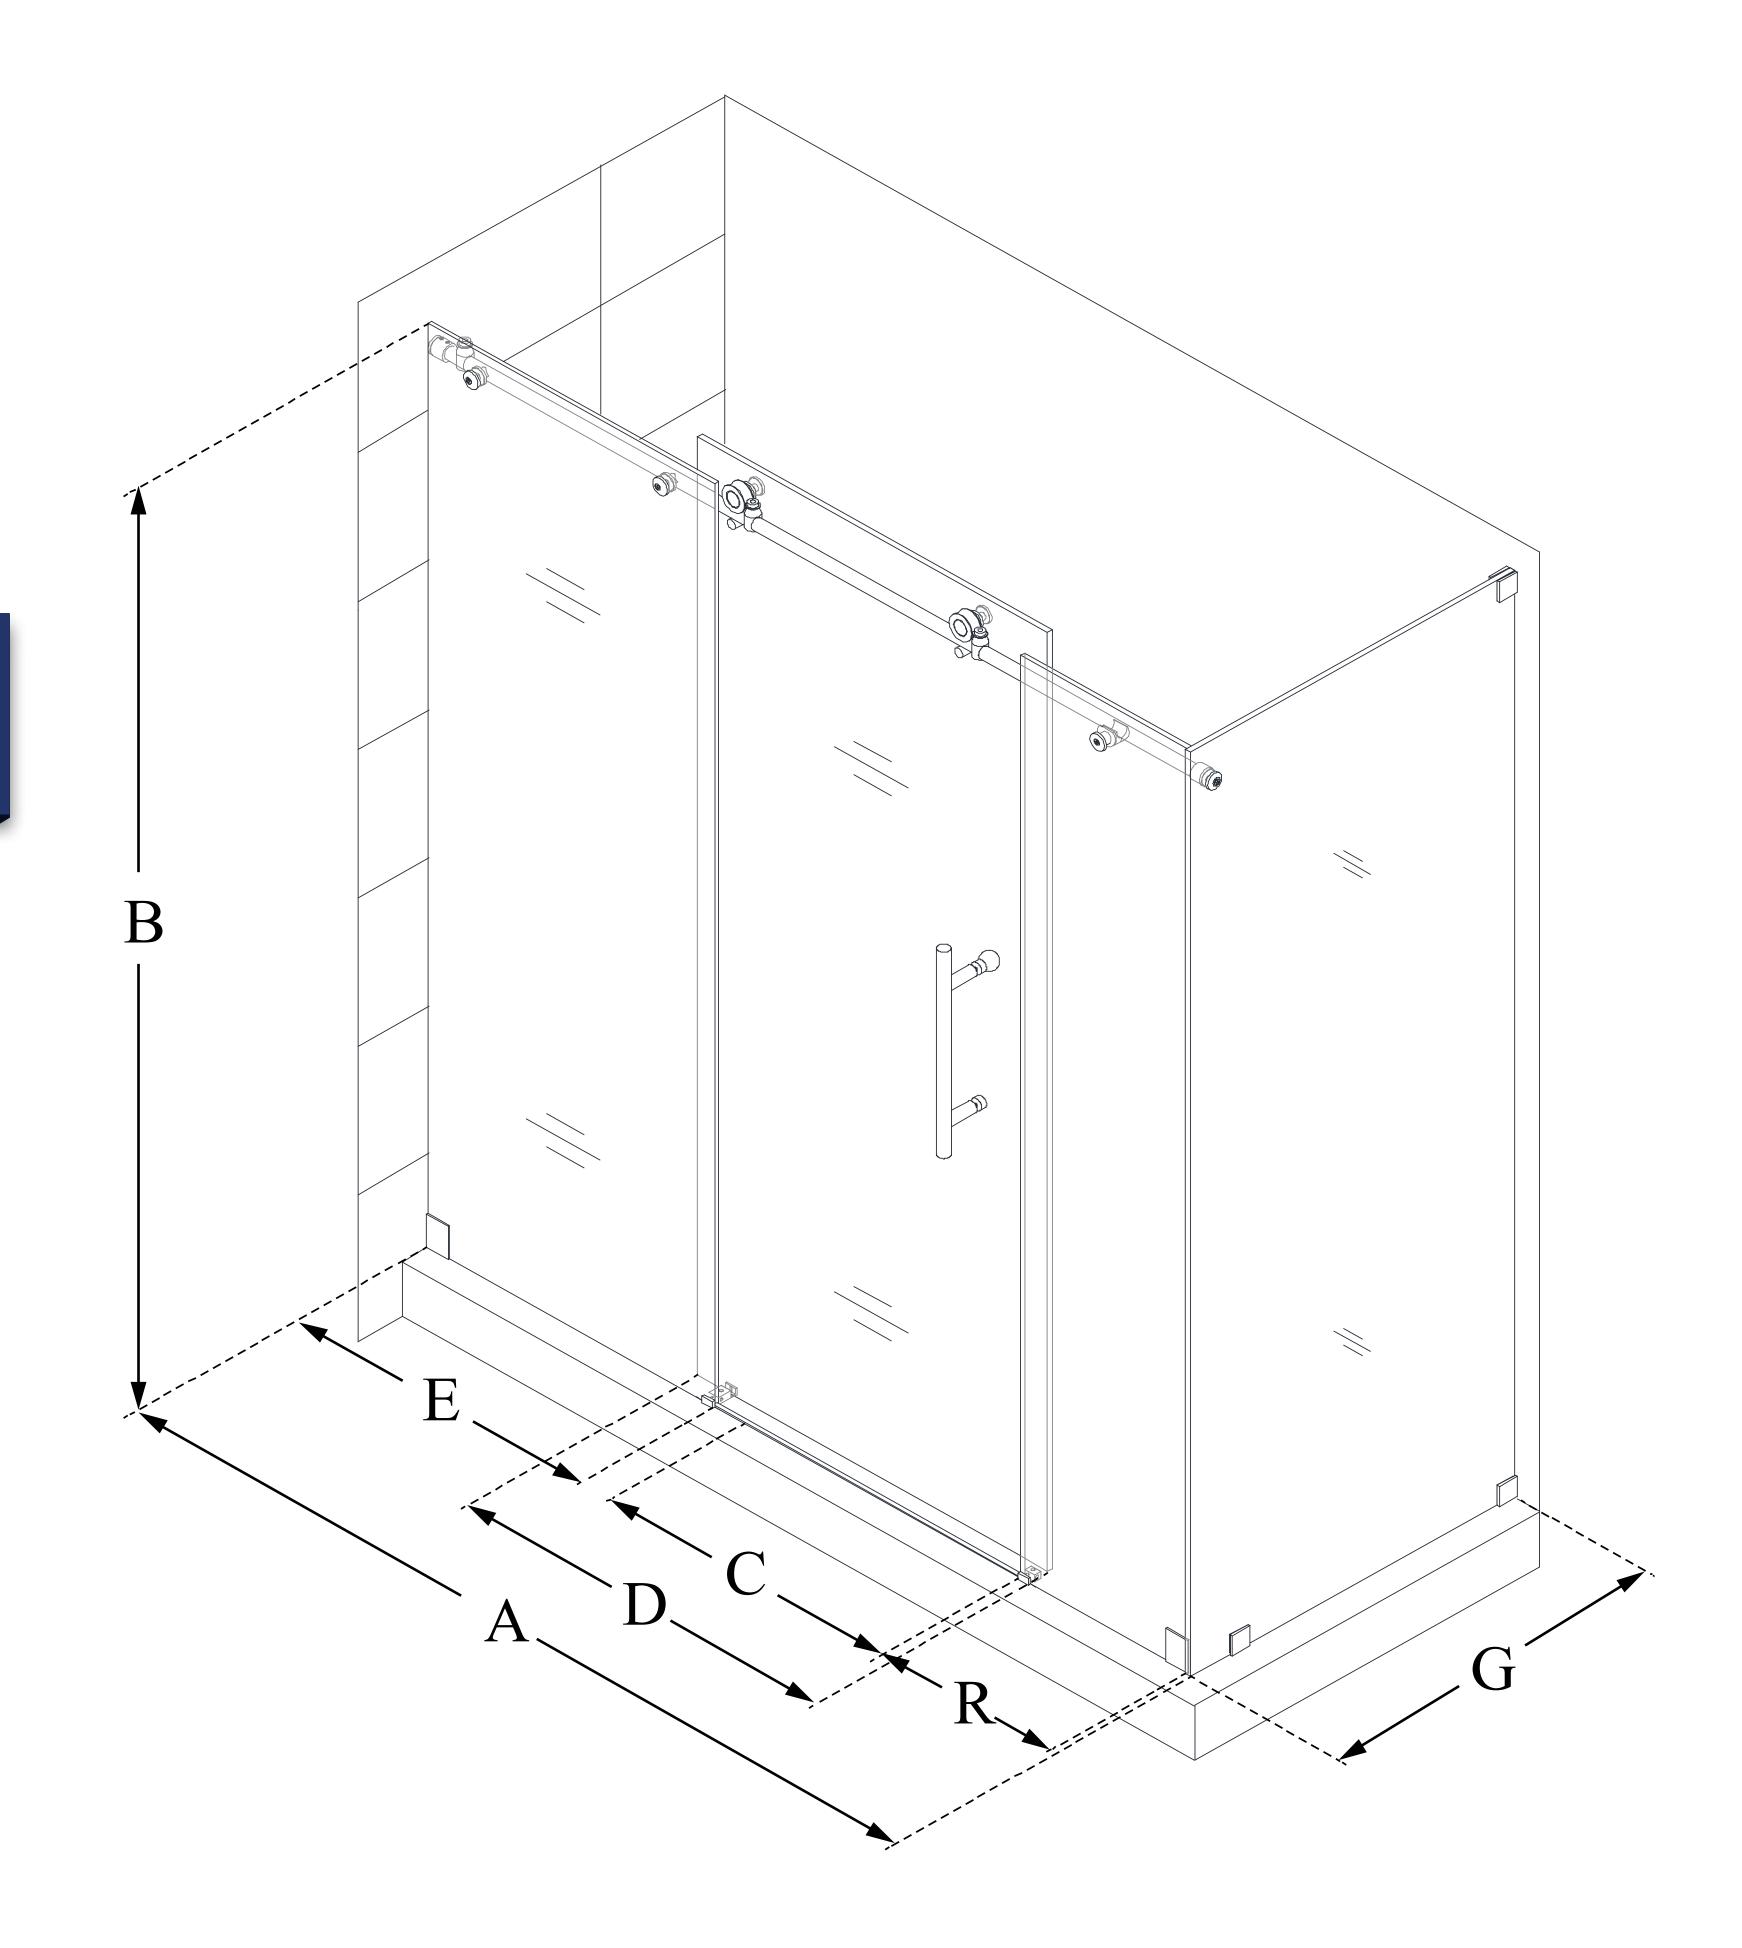

## CONFIGURATION DIMENSIONS:

A: 68 3/8 - 72 3/8 in.

**MODEL WIDTH** 

B: 76 in.

**MODEL HEIGHT** 

C: 215/8 - 255/8 in.

**ACCESS WIDTH** 

D: 32 in.

**DOOR WIDTH** 

E: 293/16 in.

**INLINE PANEL WIDTH** 

R: 13 3/8 in.

ADDITIONAL INLINE PANEL WIDTH

G: 341/2 in.

**RETURN PANEL WIDTH** 

DreamLine reserves the right to update or modify the hardware or materials pictured without prior notice for the purpose of product improvement and customer satisfaction.