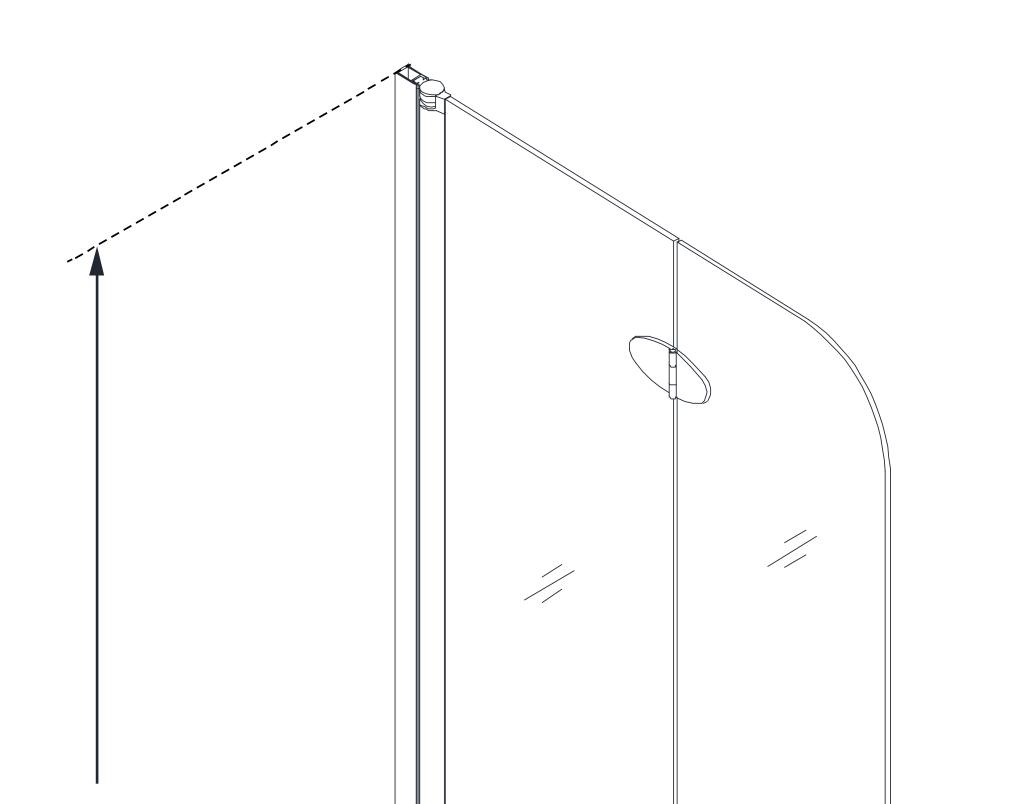

#### CONFIGURATION DIMENSIONS:

**A: 36 in.** KIT WIDTH

B: 74 3/4 in. KIT HEIGHT

**G: 36 in.** KIT DEPTH