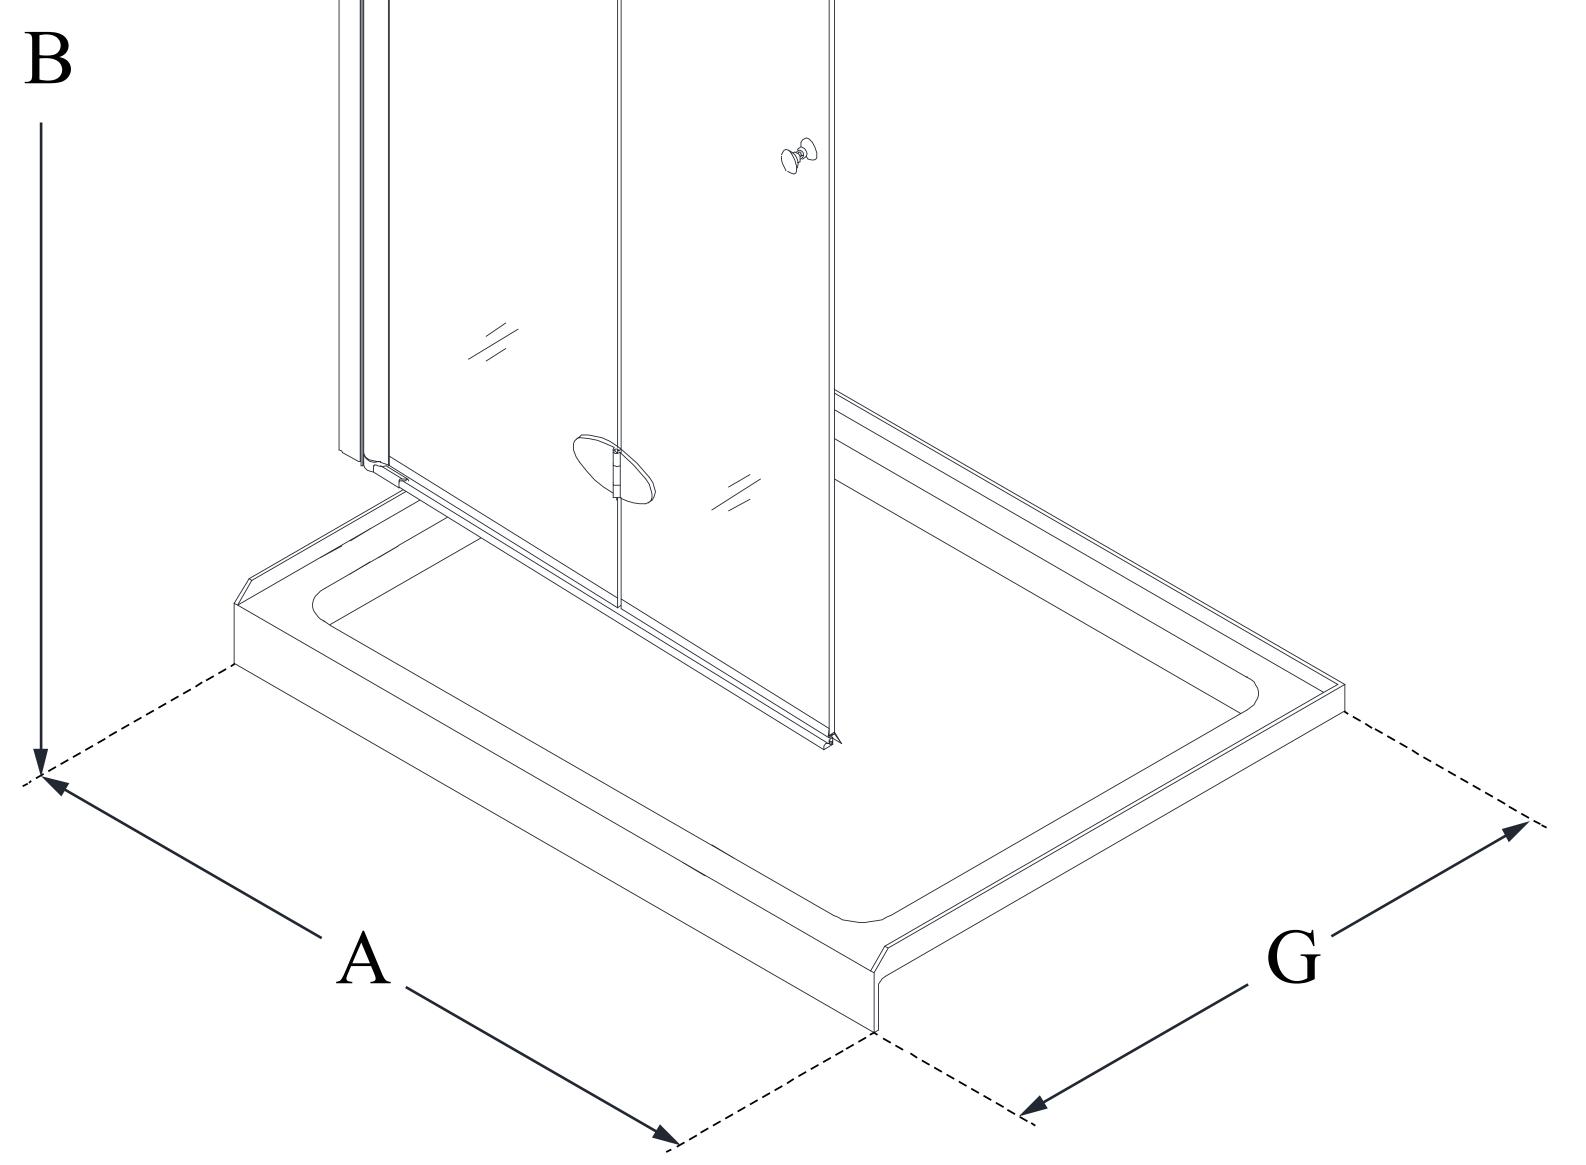

#### CONFIGURATION DIMENSIONS:

**A: 36 in.** KIT WIDTH

B: 74 3/4 in. KIT HEIGHT

**G: 36 in.** KIT DEPTH