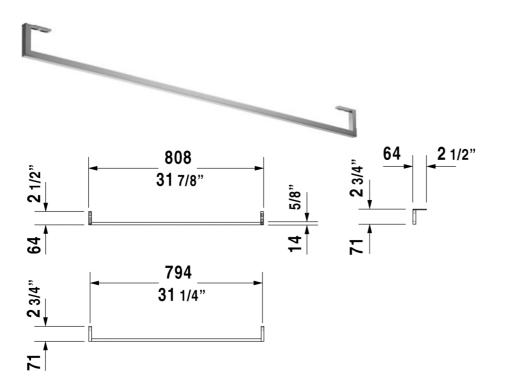

## Towel rail # 0030361000

| Towel rail                                                          | Dimension | Weight | Order number |
|---------------------------------------------------------------------|-----------|--------|--------------|
| square tube 1/2", Chrome, for washbasin # 032985, 034285,<br>035285 |           |        |              |
| Colors                                                              |           |        |              |
| 10 Chrome                                                           |           |        |              |
| Variant                                                             |           |        |              |
|                                                                     |           | 1 lb   | 0030361000   |
|                                                                     |           |        |              |
|                                                                     |           |        |              |

All drawings contain the necessary measurements which are subject to standard tolerances. They are stated in inch & mm and are nonbinding. Exact measurements, in particular for customized installation scenarios, can only be taken from the finished ceramic piece.