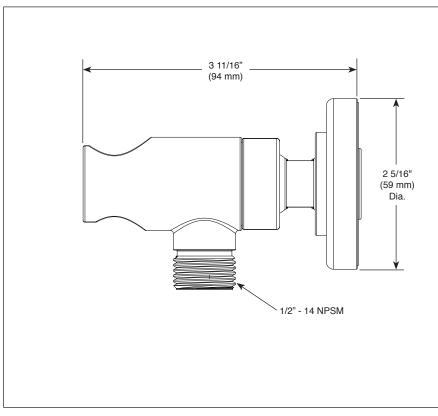

# **STANDARD SPECIFICATIONS:**

 Pivoting wall mount bracket with integrated hose connection