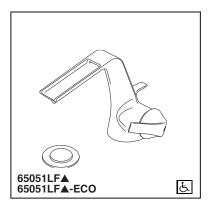

Submitted Model No.:

**Specific Features:** 

▲ Designate Proper Finish Suffix

## LAVATORY FAUCETS

- Sotria<sup>™</sup> Bath Collection
- Single Handle Deck Mount

### STANDARD SPECIFICATIONS:

- Max. 1.50 qpm @ 60 psi, 5.70 L/min @ 414 kPa
- Max. (ECO models only) 1.20 gpm @ 60 psi, 4.54 L/min @ 414 kPa
- Single hole mount
- Solid brass fabricated body
- Control mechanism 28 mm ceramic disc cartridge with metal stem
- Metal pop-up drain included