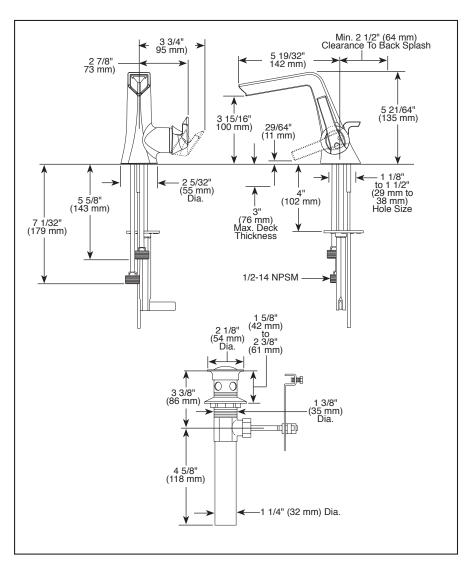

### STANDARD SPECIFICATIONS:

- Max. 1.50 qpm @ 60 psi, 5.70 L/min @ 414 kPa
- Max. (ECO models only) 1.20 gpm @ 60 psi, 4.54 L/min @ 414 kPa
- Single hole mount
- Solid brass fabricated body
- Control mechanism 28 mm ceramic disc cartridge with metal stem
- Metal pop-up drain included