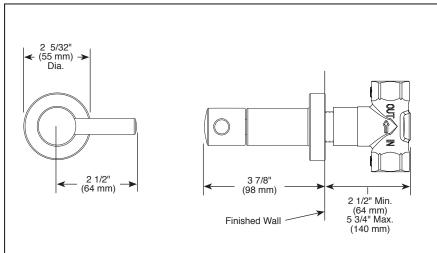

### **STANDARD SPECIFICATIONS**

- Must also order R35600 Rough-In.
- 90° handle rotation controls volume only.
- Volume controls are required for every outlet and every set of body sprays (up to 9.10 gpm @ 60 PSI).
- All parts are replaceable from the front.
- Adjusts for wall thickness variations.
- Recommended working pressure of 45-80 PSI.
- Volume control only; must be used with temperature control device.