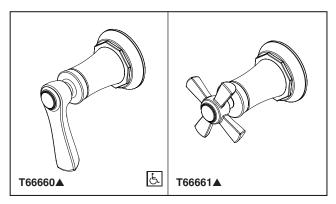

## Submitted Model No.:

### **Specific Features:**

▲ Designate proper finish suffix

# BRIZO SENSORI® CUSTOM SHOWER TRIM

- Rook<sup>™</sup> Collection
- Volume Control Trim

### **STANDARD SPECIFICATIONS**

- Must also order R35600 Rough-In
- 90° handle rotation controls volume only
- Volume controls are required for every outlet and every set of body sprays (up to 9.10 gpm @ 60 PSI)
- All parts are replaceable from the front
- Adjusts for wall thickness variations
- Recommended working pressure of 45-80 PSI
- Volume control only; must be used with temperature control device