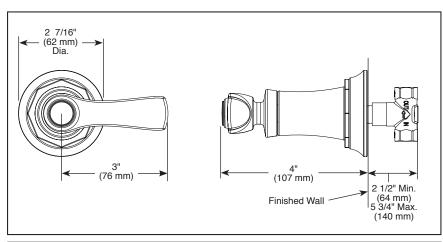

### **STANDARD SPECIFICATIONS**

- Must also order R35600 Rough-In
- 90° handle rotation controls volume only
- Volume controls are required for every outlet and every set of body sprays (up to 9.10 gpm @ 60 PSI)
- All parts are replaceable from the front
- Adjusts for wall thickness variations
- Recommended working pressure of 45-80 PSI
- Volume control only; must be used with temperature control device