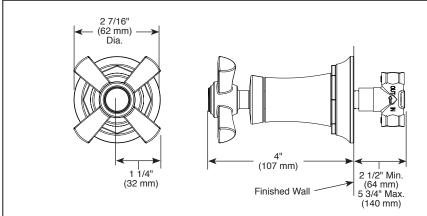

### **STANDARD SPECIFICATIONS**

- Must also order R35600 Rough-In
- 90° handle rotation controls volume only
- Volume controls are required for every outlet and every set of body sprays (up to 9.10 gpm @ 60 PSI)
- All parts are replaceable from the front
- Adjusts for wall thickness variations
- Recommended working pressure of 45-80 PSI
- Volume control only; must be used with temperature control device