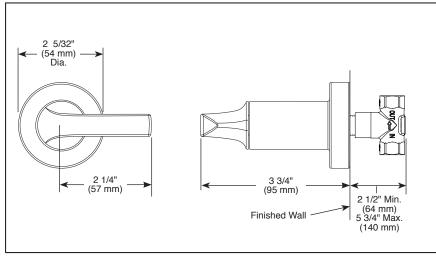

# BRIZO SENSORI® CUSTOM SHOWER TRIM

- Sotria<sup>™</sup> Bath Collection
- Volume Control Trim

## STANDARD SPECIFICATIONS

- Must also order R35600 Rough-In.
- 90° handle rotation controls volume only.
- Volume controls are required for every outlet and every set of body sprays (up to 9.10 gpm @ 60 PSI).
- All parts are replaceable from the front.
- Adjusts for wall thickness variations.
- Recommended working pressure of 45-80 PSI.
- Volume control only; must be used with temperature control device.