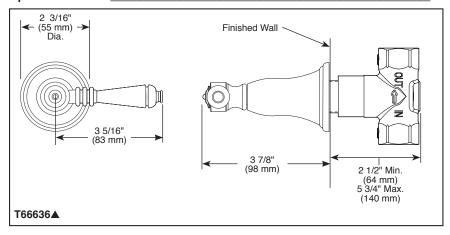

# **STANDARD SPECIFICATIONS**

- Must also order R35600 Rough-In
- 90° handle rotation controls volume only
- Volume controls are required for every outlet and every set of body sprays (up to 9.10 gpm @ 60 PSI)
- All parts are replaceable from the front
- Adjusts for wall thickness variations
- Recommended working pressure of 45-80 PSI
- Volume control only; must be used with temperature control device