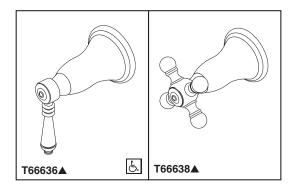

# BRIZO SENSORI® CUSTOM SHOWER TRIM

- Traditional Collection
- Volume Control Trim

# **STANDARD SPECIFICATIONS**

- Must also order R35600 Rough-In
- 90° handle rotation controls volume only
- Volume controls are required for every outlet and every set of body sprays (up to 9.10 gpm @ 60 PSI)
- All parts are replaceable from the front
- Adjusts for wall thickness variations
- Recommended working pressure of 45-80 PSI
- Volume control only; must be used with temperature control device