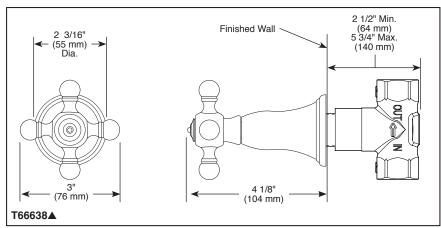

# **STANDARD SPECIFICATIONS**

- Must also order R35600 Rough-In
- 90° handle rotation controls volume only
- Volume controls are required for every outlet and every set of body sprays (up to 9.10 gpm @ 60 PSI)
- All parts are replaceable from the front
- Adjusts for wall thickness variations
- Recommended working pressure of 45-80 PSI
- Volume control only; must be used with temperature control device