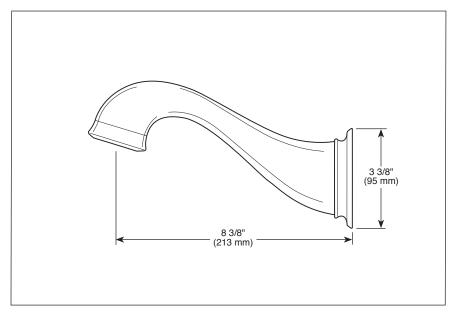

## DIVERTER TUB SPOUT

■ Charlotte® Bath Collection

### **STANDARD SPECIFICATIONS:**

- Pull-down diverter tub spout
- Solid brass construction
- Spout features hidden stream straightener
- Thread onto 1/2" NPT using included adapter (RP49349)