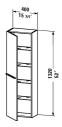

**SOURAVIT** 

| Semi-tall cabinet                                                                                                                                                                                                                                                                                                                                                                                                                                                                                                                                                                                                                                                                                                                                                                                                                                                                                                    | Dimension             | Weight                       | Order number |
|----------------------------------------------------------------------------------------------------------------------------------------------------------------------------------------------------------------------------------------------------------------------------------------------------------------------------------------------------------------------------------------------------------------------------------------------------------------------------------------------------------------------------------------------------------------------------------------------------------------------------------------------------------------------------------------------------------------------------------------------------------------------------------------------------------------------------------------------------------------------------------------------------------------------|-----------------------|------------------------------|--------------|
| 1 wooden door, 4 glass shelves                                                                                                                                                                                                                                                                                                                                                                                                                                                                                                                                                                                                                                                                                                                                                                                                                                                                                       |                       |                              |              |
|                                                                                                                                                                                                                                                                                                                                                                                                                                                                                                                                                                                                                                                                                                                                                                                                                                                                                                                      |                       |                              |              |
| Colors                                                                                                                                                                                                                                                                                                                                                                                                                                                                                                                                                                                                                                                                                                                                                                                                                                                                                                               |                       |                              |              |
| M03 Jade High Gloss Lacquer M10 Apricot Pearl High Gloss Lacquer M12 Brushed Oak (Real wood veneer) M13 American Walnut (Real wood veneer) M14 Terra (Decor) M18 White Matt M20 VSG Picto White M22 White High Gloss (Decor) M27 White Lilac High Gloss Lacquer M31 Pine Silver (Decor) M38 Dolomiti Grey High Gloss Lacquer M40 Black High Gloss Lacquer M43 Basalt Matt (Decor) M47 Stone Blue High Gloss Lacquer M49 Graphite Matt (Decor) M51 Pine Terra (Decor) M52 European Oak (Decor) M53 Chestnut Dark (Decor) M61 Olive Brown High Gloss Lacquer M69 Brushed Walnut (Real wood veneer) M71 Mediterranean Oak (Real wood veneer) M72 Brushed Dark Oak (Real wood veneer) M73 Ticino Cherry Tree (Decor) M79 Natura Walnut (Decor) M85 White High Gloss Lacquer M86 Cappuccino High Gloss Lacquer M87 White Lilac Satin Matt Lacquer M89 Flannel Grey High Gloss Lacquer M90 Flannel Grey Satin Matt Lacquer |                       |                              |              |
| Variant                                                                                                                                                                                                                                                                                                                                                                                                                                                                                                                                                                                                                                                                                                                                                                                                                                                                                                              |                       |                              |              |
|                                                                                                                                                                                                                                                                                                                                                                                                                                                                                                                                                                                                                                                                                                                                                                                                                                                                                                                      | 15 3/4" x 9 3/8" Ir   | nch                          | XL1152 L/R   |
| Infobox                                                                                                                                                                                                                                                                                                                                                                                                                                                                                                                                                                                                                                                                                                                                                                                                                                                                                                              |                       |                              |              |
| Please keep 3/4" space to the wall, If adjacent to furniture, a spordering:, - Hinges left (L) or right (R)                                                                                                                                                                                                                                                                                                                                                                                                                                                                                                                                                                                                                                                                                                                                                                                                          | pace of 3/4" is neces | sary, Required specification | on for       |
|                                                                                                                                                                                                                                                                                                                                                                                                                                                                                                                                                                                                                                                                                                                                                                                                                                                                                                                      |                       |                              |              |