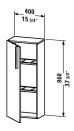

| Semi-tall cabinet                                                                                                                                                                                                                                                                                                                                                                                                                                                                                                                                                                                                                                                                                                                                                                                                                                                                                             | Dimension                     | Weight | Order number |
|---------------------------------------------------------------------------------------------------------------------------------------------------------------------------------------------------------------------------------------------------------------------------------------------------------------------------------------------------------------------------------------------------------------------------------------------------------------------------------------------------------------------------------------------------------------------------------------------------------------------------------------------------------------------------------------------------------------------------------------------------------------------------------------------------------------------------------------------------------------------------------------------------------------|-------------------------------|--------|--------------|
| 1 wooden door, 2 glass shelves with Aluminum brackets                                                                                                                                                                                                                                                                                                                                                                                                                                                                                                                                                                                                                                                                                                                                                                                                                                                         |                               |        |              |
|                                                                                                                                                                                                                                                                                                                                                                                                                                                                                                                                                                                                                                                                                                                                                                                                                                                                                                               |                               |        |              |
| Colors                                                                                                                                                                                                                                                                                                                                                                                                                                                                                                                                                                                                                                                                                                                                                                                                                                                                                                        |                               |        |              |
| M03 Jade High Gloss Lacquer M10 Apricot Pearl High Gloss Lacquer M12 Brushed Oak (Real wood veneer) M13 American Walnut (Real wood veneer) M14 Terra (Decor) M18 White Mat M20 VSG Picto White M22 White High Gloss (Decor) M27 White Lilac High Gloss Lacquer M31 Pine Silver (Decor) M38 Dolomi Grey High Gloss Lacquer M40 Black High Gloss Lacquer M43 Basalt Matt (Decor) M47 Stone Blue High Gloss Lacquer M49 Graphite Matt (Decor) M51 Pine Terra (Decor) M52 European Oak (Decor) M53 Chestnut Dark (Decor) M61 Olive Brown High Gloss Lacquer M69 Brushed Walnut (Real wood veneer) M71 Mediterranean Oak (Real wood veneer) M72 Brushed Dark Oa (Real wood veneer) M73 Ticino Cherry Tree (Decor) M79 Natu Walnut (Decor) M85 White High Gloss Lacquer M86 Cappuccir High Gloss Lacquer M87 White Lilac Satin Matt Lacquer M89 Flannel Grey High Gloss Lacquer M90 Flannel Grey Satin Matt Lacquer | t<br>e<br>ti<br>n<br>k<br>ral |        |              |
| Variant                                                                                                                                                                                                                                                                                                                                                                                                                                                                                                                                                                                                                                                                                                                                                                                                                                                                                                       |                               |        |              |
|                                                                                                                                                                                                                                                                                                                                                                                                                                                                                                                                                                                                                                                                                                                                                                                                                                                                                                               | 15 3/4" x 9 1/2" Ir           | nch    | VE1105 L/R   |
| Infobox                                                                                                                                                                                                                                                                                                                                                                                                                                                                                                                                                                                                                                                                                                                                                                                                                                                                                                       |                               |        |              |
| Required specification for ordering: - Hinges left (L) or right (                                                                                                                                                                                                                                                                                                                                                                                                                                                                                                                                                                                                                                                                                                                                                                                                                                             | R)                            |        |              |
|                                                                                                                                                                                                                                                                                                                                                                                                                                                                                                                                                                                                                                                                                                                                                                                                                                                                                                               |                               |        |              |
|                                                                                                                                                                                                                                                                                                                                                                                                                                                                                                                                                                                                                                                                                                                                                                                                                                                                                                               |                               |        |              |