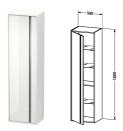

## **Ketho Tall cabinet** # KT1265 L/R

|< 19 5/8" Inch >|

| Tall cabinet                                                                                                                                                                                                                                                                          | Dimension | Weight                   | Order number |
|---------------------------------------------------------------------------------------------------------------------------------------------------------------------------------------------------------------------------------------------------------------------------------------|-----------|--------------------------|--------------|
| 1 door, 3 glass shelves, 1 wooden shelf                                                                                                                                                                                                                                               |           |                          |              |
|                                                                                                                                                                                                                                                                                       |           |                          |              |
| Colors                                                                                                                                                                                                                                                                                |           |                          |              |
| M14 Terra (Decor) M18 White Matt M22 White High Gloss<br>(Decor) M31 Pine Silver (Decor) M43 Basalt Matt (Decor) M49<br>Graphite Matt (Decor) M51 Pine Terra (Decor) M52 European<br>Oak (Decor) M53 Chestnut Dark (Decor) M73 Ticino Cherry Ti<br>(Decor) M79 Natural Walnut (Decor) | -         |                          |              |
| Variant                                                                                                                                                                                                                                                                               |           |                          |              |
| 19 5/8" x 14 1/8" Inch                                                                                                                                                                                                                                                                |           | KT1265 L/R               |              |
| Infobox                                                                                                                                                                                                                                                                               |           |                          |              |
| # KT 1255 L/R and KT 1265 L/R available from stock: 18-Whi<br>Required specification for ordering:, - Hinges left (L) or right                                                                                                                                                        |           | tt and 49-Graphite Matt, |              |
|                                                                                                                                                                                                                                                                                       |           |                          |              |
|                                                                                                                                                                                                                                                                                       |           |                          |              |
|                                                                                                                                                                                                                                                                                       |           |                          |              |