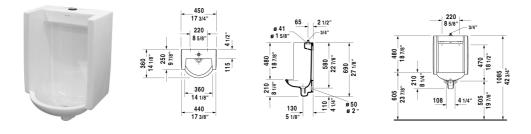

## |< 17 3/4" Inch >|

| Dimension                                                                         | Weight                                                                                                    | Order number                                                                                                                         |
|-----------------------------------------------------------------------------------|-----------------------------------------------------------------------------------------------------------|--------------------------------------------------------------------------------------------------------------------------------------|
| /4", outlet flange<br>ware included,                                              |                                                                                                           |                                                                                                                                      |
|                                                                                   |                                                                                                           |                                                                                                                                      |
|                                                                                   |                                                                                                           |                                                                                                                                      |
|                                                                                   |                                                                                                           |                                                                                                                                      |
| 17 3/4" x 13 3/4" Ind                                                             | ch 65 lb                                                                                                  | 0825440092                                                                                                                           |
| s surface finish will remain clean and a<br>s eleventh digit to the model number. | ttractive-looking fo                                                                                      | nr a long                                                                                                                            |
|                                                                                   |                                                                                                           |                                                                                                                                      |
|                                                                                   |                                                                                                           |                                                                                                                                      |
|                                                                                   | /4", outlet flange<br>ware included,<br>17 3/4" x 13 3/4" Inc<br>s surface finish will remain clean and a | /4", outlet flange<br>ware included,<br>17 3/4" x 13 3/4" Inch 65 lb<br>s surface finish will remain clean and attractive-looking fo |

All drawings contain the necessary measurements which are subject to standard tolerances. They are stated in inch & mm and are nonbinding. Exact measurements, in particular for customized installation scenarios, can only be taken from the finished ceramic piece.