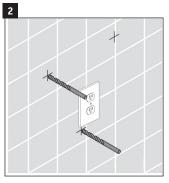

A 110 V GFCI outlet is required. Mark the holes to be drilled for the anchors.

Using a 3/8" and 5/8" drill bit, drill the anchor holes that have been marked.

The plastic anchors provided are for concrete wall applications.

Thread the two mounting screws into top two anchors, leaving hooks facing up.
Secure the L-bracket to wall with set screw on the bottom.

Plug the mirror into the outlet and line up the mounting hooks with the inserts on the back of the mirror. Push mirror onto wall until hooks are inserted securely.