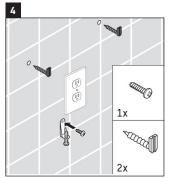

Thread the two mounting screws into top two anchors, leaving hooks facing up.
Secure the L-bracket to wall with set screw on the bottom.

Plug the mirror into the outlet and line up the mounting hooks with the inserts on the back of the mirror. Push mirror onto wall until hooks are inserted securely.