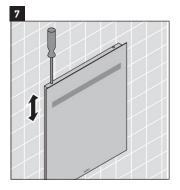

Lay the bottom of the mirror against the wall and tighten the set screw to secure the mirror in place.

Use adjustment tool to move mirror up and down for leveling.

Furniture complies with applicable requirements of the referenced standard(s): Safety Household and Commercial Furnishings (UL 962, 3rd ed. Issued: 07/07/08, Revised: 08/05/13) Portable Luminaires CSA C22.2 No. 12 - 1982 (R2004)