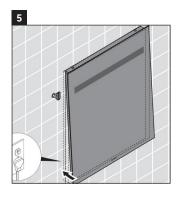

Thread the two mounting screws into top two anchors, leaving hooks facing up.
Secure the L-bracket to wall with set screw on the bottom.

Plug the mirror into the outlet and line up the mounting hooks with the inserts on the back of the mirror. Push mirror onto wall until hooks are inserted securely.

Lay the bottom of the mirror against the wall and tighten the set screw to secure the mirror in place.

Use adjustment tool to move mirror up and down for leveling.

Furniture complies with applicable requirements of the referenced standard(s): Safety Household and Commercial Furnishings (UL 962, 3rd ed. Issued: 07/07/08, Revised: 08/05/13) Portable Luminaires CSA C22.2 No. 12 - 1982 (R2004)