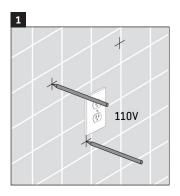

Mirrors require a GFCI 110 V 60 Hz power source. Flat plug will be supplied with mirror.

Distance between sensor and reflecting surfaces => 3" (75 mm).

We reserve the right to make technical improvments and design modifications to the products illustrated.

A 110 V GFCI outlet is required. Mark the holes to be drilled for the anchors.

Using a 3/8" and 5/8" drill bit, drill the anchor holes that have been marked.

The plastic anchors provided are for concrete wall applications.