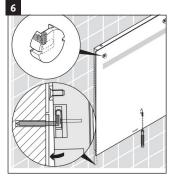

Thread the two mounting screws into top two anchors, leaving hooks facing up.
Secure the L-bracket to wall with set screw on the bottom.

Plug the mirror into the outlet and line up the mounting hooks with the inserts on the back of the mirror. Push mirror onto wall until hooks are inserted securely.

Lay the bottom of the mirror against the wall and tighten the set screw to secure the mirror in place.

Use adjustment tool to move mirror up and down for leveling.

Furniture complies with applicable requirements of the referenced standard(s): Safety Household and Commercial Furnishings (UL 962, 3rd ed. Issued: 07/07/08, Revised: 08/05/13) Portable Luminaires CSA C22.2 No. 12 - 1982 (R2004)