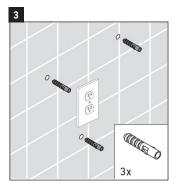

A 110 V GFCI outlet is required. Mark the holes to be drilled for the anchors.

Using a 3/8" and 5/8" drill bit, drill the anchor holes that have been marked.

The plastic anchors provided are for concrete wall applications.