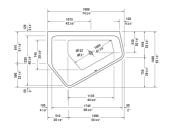

| Bathtub Paiova 5                                                                                                                      | Dimension              | Weight                      | Order number    |
|---------------------------------------------------------------------------------------------------------------------------------------|------------------------|-----------------------------|-----------------|
| corner left, with seamless acrylic panel and support frame, with<br>two different backrest slopes, cUPC listed, 1/4" sanitary acrylic |                        |                             |                 |
| Colors                                                                                                                                |                        |                             |                 |
| 00 White                                                                                                                              |                        |                             |                 |
| Variant                                                                                                                               |                        |                             |                 |
| Base tub                                                                                                                              | 74 3/4" x 55 1/8" Incl | n 235.9 lb                  | 700396000000090 |
| Suitable products                                                                                                                     |                        |                             |                 |
| Tile flange ,                                                                                                                         |                        |                             | 790112          |
| Cable-driven waste and overflow ,                                                                                                     |                        |                             | 790219          |
| Bathtub anchors for mounting and support of bathtubs and shower trays, 3 pieces,                                                      |                        |                             | 790103          |
| Headrest for Happy D.2, Paiova 5, material: polyurethane,<br>White,                                                                   |                        |                             | 790009          |
|                                                                                                                                       |                        | ness. They are stated in in |                 |

All drawings contain the necessary measurements which are subject to standard tolerances. They are stated in inch & mm and are non-binding. Exact measurements, in particular for customized installation scenarios, can only be taken from the finished ceramic piece.