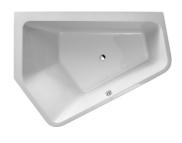

| Bathtub Paiova 5                                                                                                                      | Dimension              | Weight                      | Order number    |
|---------------------------------------------------------------------------------------------------------------------------------------|------------------------|-----------------------------|-----------------|
| corner left, with seamless acrylic panel and support frame, with<br>two different backrest slopes, cUPC listed, 1/4" sanitary acrylic |                        |                             |                 |
| Colors                                                                                                                                |                        |                             |                 |
| 00 White                                                                                                                              |                        |                             |                 |
| Variant                                                                                                                               |                        |                             |                 |
| Base tub                                                                                                                              | 74 3/4" x 55 1/8" Incl | n 235.9 lb                  | 700396000000090 |
| Suitable products                                                                                                                     |                        |                             |                 |
| Tile flange ,                                                                                                                         |                        |                             | 790112          |
| Cable-driven waste and overflow ,                                                                                                     |                        |                             | 790219          |
| Bathtub anchors for mounting and support of bathtubs and shower trays, 3 pieces,                                                      |                        |                             | 790103          |
| Headrest for Happy D.2, Paiova 5, material: polyurethane,<br>White,                                                                   |                        |                             | 790009          |
|                                                                                                                                       |                        | ness. They are stated in in |                 |