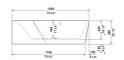

| Bathtub Paiova 5                                                                                                                      | Dimension              | Weight                      | Order number    |
|---------------------------------------------------------------------------------------------------------------------------------------|------------------------|-----------------------------|-----------------|
| corner left, with seamless acrylic panel and support frame, with<br>two different backrest slopes, cUPC listed, 1/4" sanitary acrylic |                        |                             |                 |
| Colors                                                                                                                                |                        |                             |                 |
| 00 White                                                                                                                              |                        |                             |                 |
| Variant                                                                                                                               |                        |                             |                 |
| Base tub                                                                                                                              | 74 3/4" x 55 1/8" Incl | n 235.9 lb                  | 700396000000090 |
| Suitable products                                                                                                                     |                        |                             |                 |
| Tile flange ,                                                                                                                         |                        |                             | 790112          |
| Cable-driven waste and overflow ,                                                                                                     |                        |                             | 790219          |
| Bathtub anchors for mounting and support of bathtubs and shower trays, 3 pieces,                                                      |                        |                             | 790103          |
| Headrest for Happy D.2, Paiova 5, material: polyurethane,<br>White,                                                                   |                        |                             | 790009          |
|                                                                                                                                       |                        | ness. They are stated in in |                 |

All drawings contain the necessary measurements which are subject to standard tolerances. They are stated in inch & mm and are non-binding. Exact measurements, in particular for customized installation scenarios, can only be taken from the finished ceramic piece.