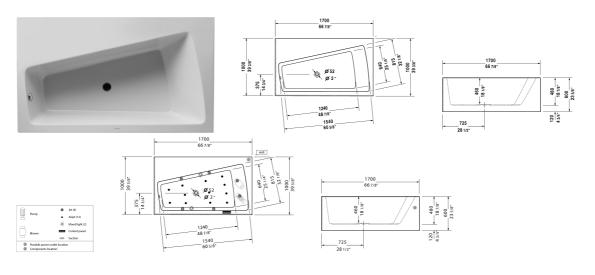

## Paiova Bathtub # 70027100000090

## |< 66 7/8" Inch >|

| Bathtub                                                                                                                                              | Dimension             | Weight      | Order number   |
|------------------------------------------------------------------------------------------------------------------------------------------------------|-----------------------|-------------|----------------|
| Monolith, for corner right, with one backrest slope right, with integrated acrylic panel front and support frame, cUPC listed, 1/4" sanitary acrylic |                       |             |                |
| Colors                                                                                                                                               |                       |             |                |
| 00 White                                                                                                                                             |                       |             |                |
|                                                                                                                                                      |                       |             |                |
| Variant                                                                                                                                              |                       |             |                |
| Base tub                                                                                                                                             | 66 7/8" x 39 3/8" Ind | ch 168.3 lb | 70027100000090 |
|                                                                                                                                                      |                       |             |                |
| Suitable products                                                                                                                                    |                       |             |                |
| Tile flange ,                                                                                                                                        |                       |             | 790112         |
| Bathtub anchors for mounting and support of bathtubs and shower trays, 3 pieces,                                                                     |                       |             | 790103         |
| Headrest for Paiova, material: polyurethane, White,                                                                                                  |                       |             | 790001         |
| Stereo transducers (speakers) for bathtubs ,                                                                                                         |                       |             | 791818         |
|                                                                                                                                                      |                       |             | 701120         |

All drawings contain the necessary measurements which are subject to standard tolerances. They are stated in inch & mm and are nonbinding. Exact measurements, in particular for customized installation scenarios, can only be taken from the finished ceramic piece.