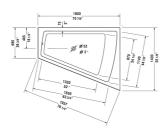

## Paiova Bathtub # 70026900000090

## |< 70 1/8" Inch >|

485 191/8 600 233.6/8

460

| Bathtub                                                                                                                  | Dimension              | Weight   | Order number   |
|--------------------------------------------------------------------------------------------------------------------------|------------------------|----------|----------------|
| with one backrest slope right, with integrated acrylic panel front and support frame, cUPC listed, 1/4" sanitary acrylic |                        |          |                |
| Colors                                                                                                                   |                        |          |                |
| 00 White                                                                                                                 |                        |          |                |
| Variant                                                                                                                  |                        |          |                |
| Base tub                                                                                                                 | 70 1/8" x 55 1/8" Inch | 176.4 lb | 70026900000090 |
|                                                                                                                          |                        |          |                |
| Suitable products                                                                                                        |                        |          |                |
| Tile flange ,                                                                                                            |                        |          | 790112         |
| Bathtub anchors for mounting and support of bathtubs and shower trays, 3 pieces,                                         |                        |          | 790103         |
| Headrest for Paiova, material: polyurethane, White,                                                                      |                        |          | 790001         |
| Stereo transducers (speakers) for bathtubs ,                                                                             |                        |          | 791818         |