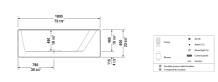

## Paiova Bathtub # 70026900000090

## |< 70 1/8" Inch >|

485 191/8 600 233.6/8

460

| Bathtub                                                                                                                  | Dimension              | Weight   | Order number   |
|--------------------------------------------------------------------------------------------------------------------------|------------------------|----------|----------------|
| with one backrest slope right, with integrated acrylic panel front and support frame, cUPC listed, 1/4" sanitary acrylic |                        |          |                |
| Colors                                                                                                                   |                        |          |                |
| 00 White                                                                                                                 |                        |          |                |
| Variant                                                                                                                  |                        |          |                |
| Base tub                                                                                                                 | 70 1/8" x 55 1/8" Inch | 176.4 lb | 70026900000090 |
|                                                                                                                          |                        |          |                |
| Suitable products                                                                                                        |                        |          |                |
| Tile flange ,                                                                                                            |                        |          | 790112         |
| Bathtub anchors for mounting and support of bathtubs and shower trays, 3 pieces,                                         |                        |          | 790103         |
| Headrest for Paiova, material: polyurethane, White,                                                                      |                        |          | 790001         |
| Stereo transducers (speakers) for bathtubs ,                                                                             |                        |          | 791818         |