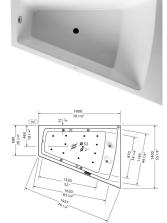

## Paiova Bathtub # 70026900000090

## |< 70 1/8" Inch >|

485 191/8 600 233.6/8

460

| Bathtub                                                                                                                  | Dimension              | Weight   | Order number   |
|--------------------------------------------------------------------------------------------------------------------------|------------------------|----------|----------------|
| with one backrest slope right, with integrated acrylic panel front and support frame, cUPC listed, 1/4" sanitary acrylic |                        |          |                |
| Colors                                                                                                                   |                        |          |                |
| 00 White                                                                                                                 |                        |          |                |
| Variant                                                                                                                  |                        |          |                |
| Base tub                                                                                                                 | 70 1/8" x 55 1/8" Inch | 176.4 lb | 70026900000090 |
|                                                                                                                          |                        |          |                |
| Suitable products                                                                                                        |                        |          |                |
| Tile flange ,                                                                                                            |                        |          | 790112         |
| Bathtub anchors for mounting and support of bathtubs and shower trays, 3 pieces,                                         |                        |          | 790103         |
| Headrest for Paiova, material: polyurethane, White,                                                                      |                        |          | 790001         |
| Stereo transducers (speakers) for bathtubs ,                                                                             |                        |          | 791818         |