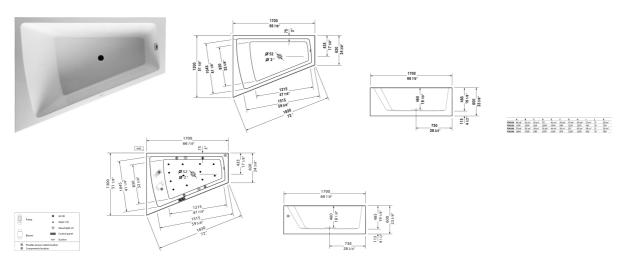

| Bathtub                                                                                                                 | Dimension              | Weight   | Order number    |
|-------------------------------------------------------------------------------------------------------------------------|------------------------|----------|-----------------|
| with one backrest slope left, with integrated acrylic panel front and support frame, cUPC listed, 1/4" sanitary acrylic |                        |          |                 |
| Colors                                                                                                                  |                        |          |                 |
| 00 White                                                                                                                |                        |          |                 |
| Variant                                                                                                                 |                        |          |                 |
| Base tub                                                                                                                | 66 7/8" x 51 1/8" Inch | 155.5 lb | 700266000000090 |
|                                                                                                                         |                        |          |                 |
| Suitable products                                                                                                       |                        |          |                 |
| Tile flange ,                                                                                                           |                        |          | 790112          |
| Bathtub anchors for mounting and support of bathtubs and shower trays, 3 pieces,                                        |                        |          | 790103          |
| Headrest for Paiova, material: polyurethane, White,                                                                     |                        |          | 790001          |
| Stereo transducers (speakers) for bathtubs ,                                                                            |                        |          | 791818          |

All drawings contain the necessary measurements which are subject to standard tolerances. They are stated in inch & mm and are non-binding. Exact measurements, in particular for customized installation scenarios, can only be taken from the finished ceramic piece.