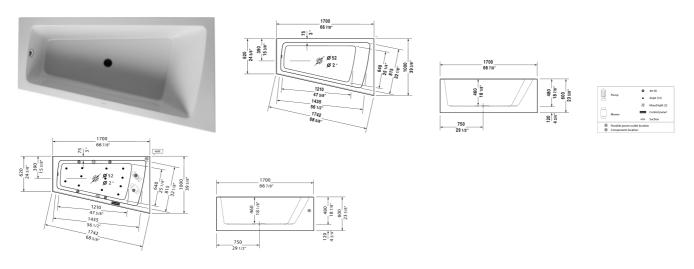

All drawings contain the necessary measurements which are subject to standard tolerances. They are stated in inch & mm and are non-binding. Exact measurements, in particular for customized installation scenarios, can only be taken from the finished ceramic piece.