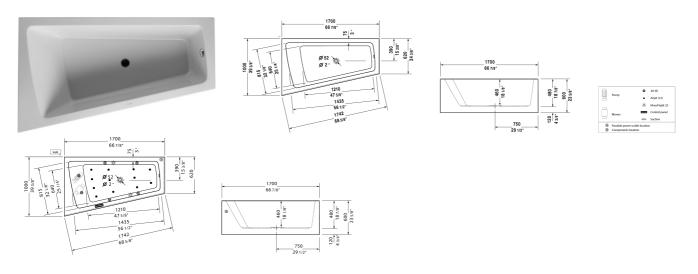

All drawings contain the necessary measurements which are subject to standard tolerances. They are stated in inch & mm and are non-binding. Exact measurements, in particular for customized installation scenarios, can only be taken from the finished ceramic piece.