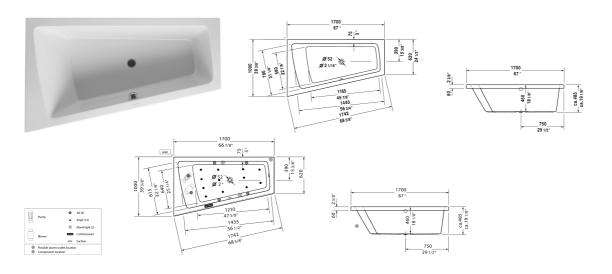

All drawings contain the necessary measurements which are subject to standard tolerances. They are stated in inch & mm and are non-binding. Exact measurements, in particular for customized installation scenarios, can only be taken from the finished ceramic piece.