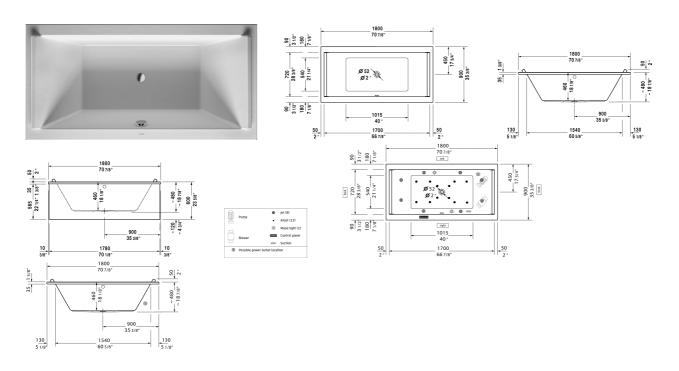

| Bathtub                                                                                        | Dimension              | Weight  | Order number    |
|------------------------------------------------------------------------------------------------|------------------------|---------|-----------------|
| rectangle, built-in or for panel, with two backrest slopes, cUPC listed, 1/4" sanitary acrylic |                        |         |                 |
| Colors                                                                                         |                        |         |                 |
| 00 White                                                                                       |                        |         |                 |
| Variant                                                                                        |                        |         |                 |
| Base tub                                                                                       | 70 7/8" x 35 3/8" Inch | 71.7 lb | 700339000000090 |
| Suitable panels                                                                                |                        |         |                 |
| Panel for corner left, for # 700339 (70 7/8" x 35 3/8")                                        | 35" x 70 1/2" Inch     |         | ST8912          |
| Panel for corner right, for # 700339 (70 7/8" x 35 3/8")                                       | 35" x 70 1/2" Inch     |         | ST8919          |
| Panel for back-to-wall, for # 700339 (70 7/8" x 35 3/8")                                       | 35" x 70 1/8" Inch     |         | ST8926          |
| Panel for niche (alcove), for # 700338 (70 7/8" x 31 1/2"), for # 700339 (70 7/8" x 35 3/8")   | 70 1/2" Inch           |         | ST8939          |
| Suitable products                                                                              |                        |         |                 |
| Tile flange ,                                                                                  |                        |         | 790112          |
| Cable-driven waste and overflow ,                                                              |                        |         | 790219          |
| Bathtub anchors for mounting and support of bathtubs and shower trays, 3 pieces,               |                        |         | 790103          |

## Starck Tubs/Shower trays Bathtub # 700339000000090

|< 70 7/8" Inch >|

| Support frame for acrylic bathtubs and shower trays, with length > 39 3/8", height-adjustable from 4 3/4" - 7 1/2", height-adjustable from 5 3/4" - 7 1/2", if a noise reduction set for shower trays is used, 2 pieces, | 790100 |
|--------------------------------------------------------------------------------------------------------------------------------------------------------------------------------------------------------------------------|--------|
| Support frame height adjustable from 4 7/8" - 7 3/4", (included), for bathtubs,                                                                                                                                          | 790108 |
| Acrylic panel front, for Starck Bathtubs, 70 7/8",                                                                                                                                                                       | 701068 |
| Acrylic panel sidewise, for Starck Bathtubs, 35 3/8",                                                                                                                                                                    | 701074 |
| Stereo transducers (speakers) for bathtubs ,                                                                                                                                                                             | 791818 |
| Headrest for Starck, material: polyurethane, White,                                                                                                                                                                      | 790010 |
|                                                                                                                                                                                                                          |        |

All drawings contain the necessary measurements which are subject to standard tolerances. They are stated in inch & mm and are non-binding. Exact measurements, in particular for customized installation scenarios, can only be taken from the finished ceramic piece.