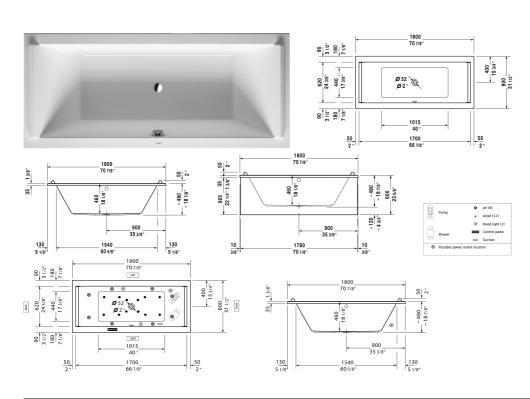

## Starck Tubs/Shower trays Bathtub # 70033800000090

## |< 70 7/8" Inch >|

| Bathtub                                                                                        | Dimension              | Weight  | Order number   |
|------------------------------------------------------------------------------------------------|------------------------|---------|----------------|
| rectangle, built-in or for panel, with two backrest slopes, cUPC listed, 1/4" sanitary acrylic |                        |         |                |
|                                                                                                |                        |         |                |
| Colors                                                                                         |                        |         |                |
| 00 White                                                                                       |                        |         |                |
| Variant                                                                                        |                        |         |                |
| Base tub                                                                                       | 70 7/8" x 31 1/2" Inch | 69.5 lb | 70033800000090 |
| Suitable panels                                                                                |                        |         |                |
| Panel for corner left, for # 700338 (70 7/8" x 31 1/2")                                        | 31 1/8" x 70 1/2" Inch |         | ST8788         |
| Panel for corner right, for # 700338 (70 7/8" x 31 1/2")                                       | 31 1/8" x 70 1/2" Inch |         | ST8783         |
| Panel for back-to-wall, for # 700338 (70 7/8" x 31 1/2")                                       | 31 1/8" x 70 1/8" Inch |         | ST8778         |
| Panel for niche (alcove), for # 700338 (70 7/8" x 31 1/2"), for # 700339 (70 7/8" x 35 3/8")   | 70 1/2" Inch           |         | ST8939         |
| Suitable products                                                                              |                        |         |                |
| Tile flange ,                                                                                  |                        |         | 790112         |
| Cable-driven waste and overflow ,                                                              |                        |         | 790219         |