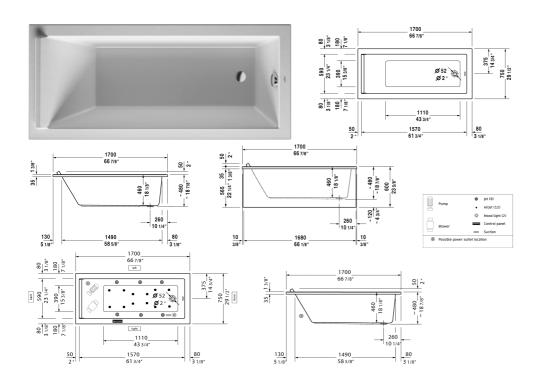

All drawings contain the necessary measurements which are subject to standard tolerances. They are stated in inch & mm and are non-binding. Exact measurements, in particular for customized installation scenarios, can only be taken from the finished ceramic piece.