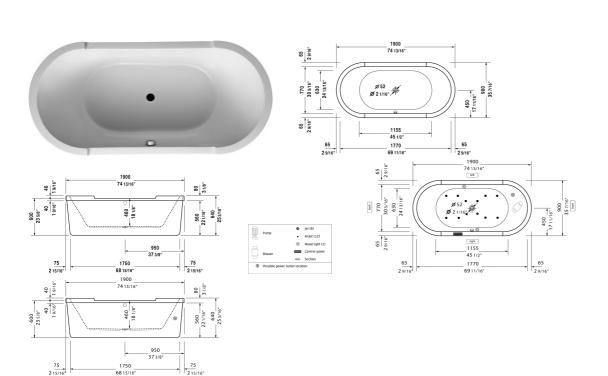

**SOURAVIT** 

| Bathtub                                                                                                                | Dimension              | Weight   | Order number    |
|------------------------------------------------------------------------------------------------------------------------|------------------------|----------|-----------------|
| oval, freestanding, with two backrest slopes, with acrylic panel and support frame, cUPC listed, 1/4" sanitary acrylic |                        |          |                 |
|                                                                                                                        |                        |          |                 |
| Colors                                                                                                                 |                        |          |                 |
| 00 White                                                                                                               |                        |          |                 |
|                                                                                                                        |                        |          |                 |
| Variant                                                                                                                |                        |          |                 |
| Base tub                                                                                                               | 74 3/4" x 35 1/2" Inch | 158.7 lb | 700012000000090 |
|                                                                                                                        |                        |          |                 |
| Suitable products                                                                                                      |                        |          |                 |
| Stereo transducers (speakers) for bathtubs ,                                                                           |                        |          | 791818          |
|                                                                                                                        |                        |          |                 |

All drawings contain the necessary measurements which are subject to standard tolerances. They are stated in inch & mm and are non-binding. Exact measurements, in particular for customized installation scenarios, can only be taken from the finished ceramic piece.