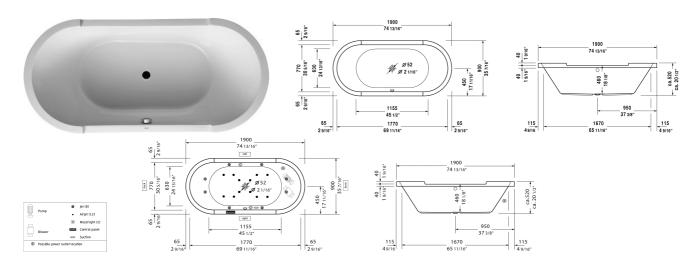

## |< 74 3/4" Inch >|

| Bathtub                                                                                                                                                                                                                  | Dimension              | Weight  | Order number   |
|--------------------------------------------------------------------------------------------------------------------------------------------------------------------------------------------------------------------------|------------------------|---------|----------------|
| oval, built-in, with two backrest slopes, cUPC listed, 1/4" sanitary acrylic                                                                                                                                             |                        |         |                |
| Colors                                                                                                                                                                                                                   |                        |         |                |
| 00 White                                                                                                                                                                                                                 |                        |         |                |
| Variant                                                                                                                                                                                                                  |                        |         |                |
| Base tub                                                                                                                                                                                                                 | 74 3/4" x 35 1/2" Inch | 70.5 lb | 70001100000090 |
|                                                                                                                                                                                                                          |                        |         |                |
| Suitable products                                                                                                                                                                                                        |                        |         |                |
| Cable-driven waste and overflow ,                                                                                                                                                                                        |                        |         | 790219         |
| Support frame for acrylic bathtubs and shower trays, with length > 39 3/8", height-adjustable from 4 3/4" - 7 1/2", height-adjustable from 5 3/4" - 7 1/2", if a noise reduction set for shower trays is used, 2 pieces, |                        |         | 790100         |
| Support frame height adjustable from 4 7/8" - 7 3/4",<br>(included), for bathtubs,                                                                                                                                       |                        |         | 790110         |
|                                                                                                                                                                                                                          |                        |         | 791818         |