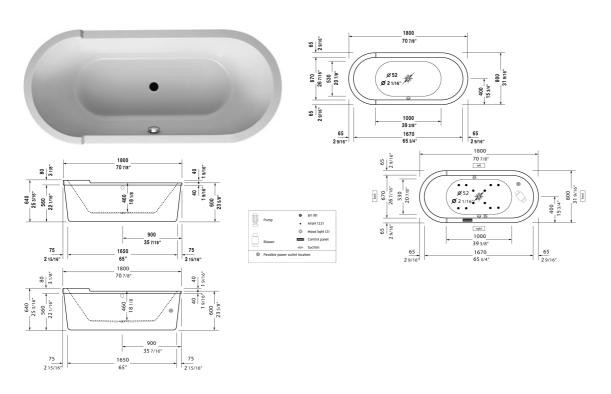

All drawings contain the necessary measurements which are subject to standard tolerances. They are stated in inch & mm and are non-binding. Exact measurements, in particular for customized installation scenarios, can only be taken from the finished ceramic piece.