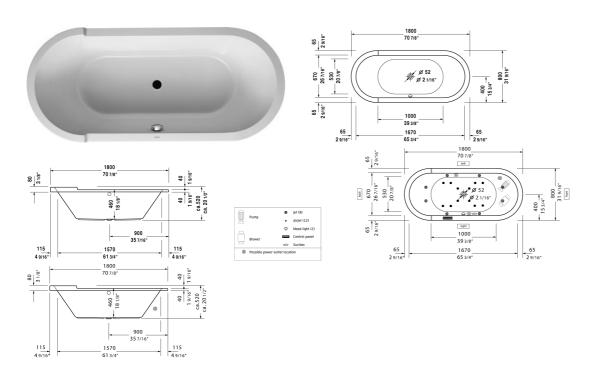

All drawings contain the necessary measurements which are subject to standard tolerances. They are stated in inch & mm and are non-binding. Exact measurements, in particular for customized installation scenarios, can only be taken from the finished ceramic piece.