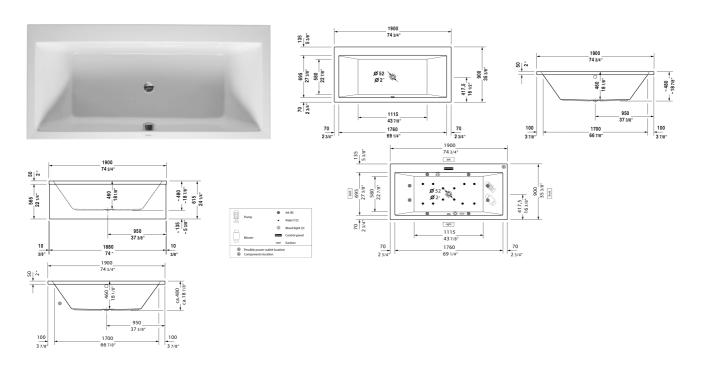

All drawings contain the necessary measurements which are subject to standard tolerances. They are stated in inch & mm and are non-binding. Exact measurements, in particular for customized installation scenarios, can only be taken from the finished ceramic piece.