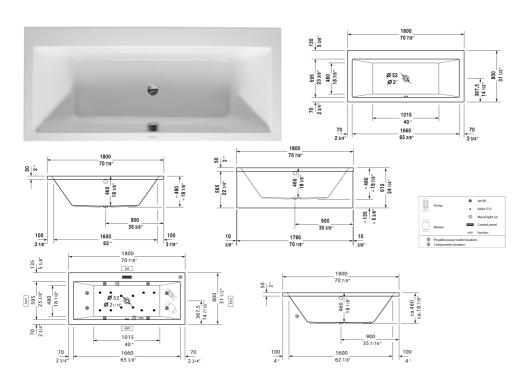

All drawings contain the necessary measurements which are subject to standard tolerances. They are stated in inch & mm and are non-binding. Exact measurements, in particular for customized installation scenarios, can only be taken from the finished ceramic piece.