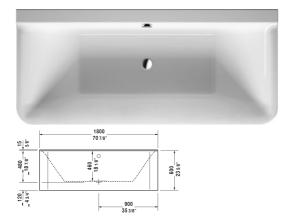

## |< 70 7/8" Inch >|

| Bathtub                                                                                                                   | Dimension              | Weight   | Order number   |
|---------------------------------------------------------------------------------------------------------------------------|------------------------|----------|----------------|
| back-to-wall, with seamless acrylic panel and support frame, with two backrest slopes, cUPC listed, 1/4" sanitary acrylic |                        |          |                |
| Colors                                                                                                                    |                        |          |                |
| 00 White                                                                                                                  |                        |          |                |
| Variant                                                                                                                   |                        |          |                |
| Base tub                                                                                                                  | 70 7/8" x 31 1/2" Inch | 222.7 lb | 70038100000090 |
| Suitable products                                                                                                         |                        |          |                |
| Tile flange ,                                                                                                             |                        |          | 790112         |
| Cable-driven waste and overflow ,                                                                                         |                        |          | 790220         |
| Bathtub anchors for mounting and support of bathtubs and shower trays, 3 pieces,                                          |                        |          | 790103         |
| Headrest for P3 Comforts, material: polyurethane, White,                                                                  |                        |          | 790011         |

All drawings contain the necessary measurements which are subject to standard tolerances. They are stated in inch & mm and are nonbinding. Exact measurements, in particular for customized installation scenarios, can only be taken from the finished ceramic piece.