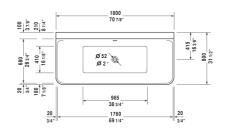

## |< 70 7/8" Inch >|

| Bathtub                                                                                                                   | Dimension              | Weight   | Order number   |
|---------------------------------------------------------------------------------------------------------------------------|------------------------|----------|----------------|
| back-to-wall, with seamless acrylic panel and support frame, with two backrest slopes, cUPC listed, 1/4" sanitary acrylic |                        |          |                |
| Colors                                                                                                                    |                        |          |                |
| 00 White                                                                                                                  |                        |          |                |
| Variant                                                                                                                   |                        |          |                |
| Base tub                                                                                                                  | 70 7/8" x 31 1/2" Inch | 222.7 lb | 70038100000090 |
| Suitable products                                                                                                         |                        |          |                |
| Tile flange ,                                                                                                             |                        |          | 790112         |
| Cable-driven waste and overflow ,                                                                                         |                        |          | 790220         |
| Bathtub anchors for mounting and support of bathtubs and shower trays, 3 pieces,                                          |                        |          | 790103         |
| Headrest for P3 Comforts, material: polyurethane, White,                                                                  |                        |          | 790011         |

All drawings contain the necessary measurements which are subject to standard tolerances. They are stated in inch & mm and are nonbinding. Exact measurements, in particular for customized installation scenarios, can only be taken from the finished ceramic piece.