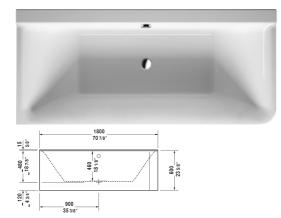

## |< 70 7/8" Inch >|

| Bathtub                                                                                                               | Dimension              | Weight   | Order number    |
|-----------------------------------------------------------------------------------------------------------------------|------------------------|----------|-----------------|
| corner left, with seamless acrylic panel and support frame<br>two backrest slopes, cUPC listed, 1/4" sanitary acrylic | e, with                |          |                 |
| Colors                                                                                                                |                        |          |                 |
| 00 White                                                                                                              |                        |          |                 |
| Variant                                                                                                               |                        |          |                 |
| Base tub                                                                                                              | 70 7/8" x 31 1/2" Inch | 196.2 lb | 700379000000090 |
| Suitable products                                                                                                     |                        |          |                 |
| Tile flange ,                                                                                                         |                        |          | 790112          |
| Cable-driven waste and overflow ,                                                                                     |                        |          | 790220          |
| Bathtub anchors for mounting and support of bathtubs an shower trays, 3 pieces,                                       | d                      |          | 790103          |
| Headrest for P3 Comforts, material: polyurethane, White,                                                              |                        |          | 790011          |

All drawings contain the necessary measurements which are subject to standard tolerances. They are stated in inch & mm and are nonbinding. Exact measurements, in particular for customized installation scenarios, can only be taken from the finished ceramic piece.