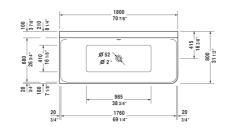

## |< 70 7/8" Inch >|

| Bathtub                                                                                                               | Dimension              | Weight   | Order number    |
|-----------------------------------------------------------------------------------------------------------------------|------------------------|----------|-----------------|
| corner left, with seamless acrylic panel and support frame<br>two backrest slopes, cUPC listed, 1/4" sanitary acrylic | e, with                |          |                 |
| Colors                                                                                                                |                        |          |                 |
| 00 White                                                                                                              |                        |          |                 |
| Variant                                                                                                               |                        |          |                 |
| Base tub                                                                                                              | 70 7/8" x 31 1/2" Inch | 196.2 lb | 700379000000090 |
| Suitable products                                                                                                     |                        |          |                 |
| Tile flange ,                                                                                                         |                        |          | 790112          |
| Cable-driven waste and overflow ,                                                                                     |                        |          | 790220          |
| Bathtub anchors for mounting and support of bathtubs an shower trays, 3 pieces,                                       | d                      |          | 790103          |
| Headrest for P3 Comforts, material: polyurethane, White,                                                              |                        |          | 790011          |

All drawings contain the necessary measurements which are subject to standard tolerances. They are stated in inch & mm and are nonbinding. Exact measurements, in particular for customized installation scenarios, can only be taken from the finished ceramic piece.