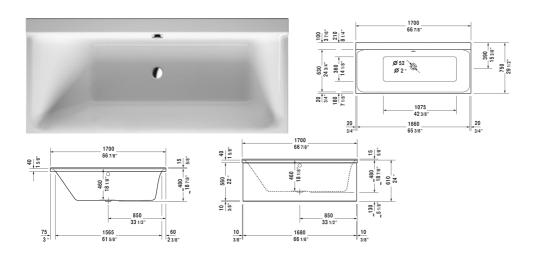

All drawings contain the necessary measurements which are subject to standard tolerances. They are stated in inch & mm and are non-binding. Exact measurements, in particular for customized installation scenarios, can only be taken from the finished ceramic piece.