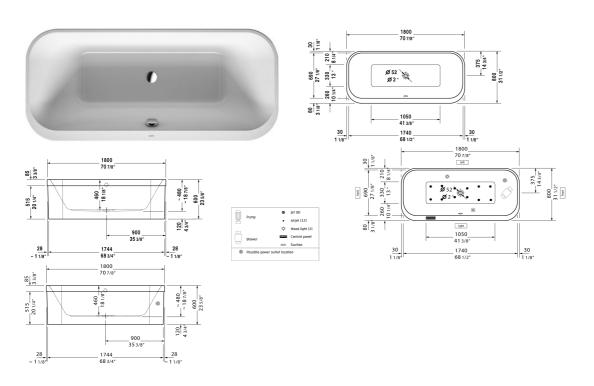

All drawings contain the necessary measurements which are subject to standard tolerances. They are stated in inch & mm and are non-binding. Exact measurements, in particular for customized installation scenarios, can only be taken from the finished ceramic piece.