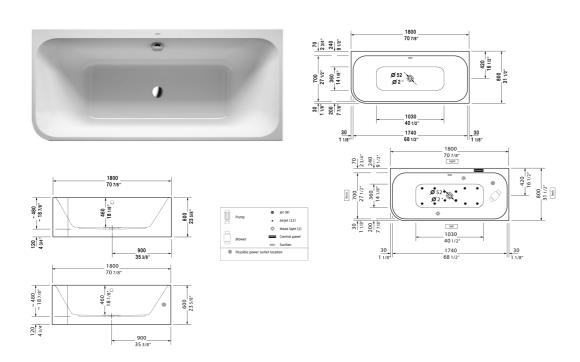

## |< 70 7/8" Inch >|

| Bathtub                                                                                                | Dimension                             | Weight   | Order number   |
|--------------------------------------------------------------------------------------------------------|---------------------------------------|----------|----------------|
| corner right, with two backrest slopes, with integ<br>panel and support frame, cUPC listed, 1/4" sanit |                                       |          |                |
| Colors                                                                                                 |                                       |          |                |
| 00 White                                                                                               |                                       |          |                |
| Variant                                                                                                |                                       |          |                |
| Base tub                                                                                               | 70 7/8" x 31 1/2" Inch                | 141.1 lb | 70031700000090 |
| Infobox                                                                                                |                                       |          |                |
| Please note that the integrated panel has a sligh                                                      | t angle due to the production process |          |                |
|                                                                                                        |                                       |          |                |
| Suitable products                                                                                      |                                       |          |                |
| Tile flange ,                                                                                          |                                       |          | 790112         |
| Cable-driven waste and overflow ,                                                                      |                                       |          | 790219         |
| Stereo transducers (speakers) for bathtubs ,                                                           |                                       |          | 791818         |
| Headrest for Happy D.2, Paiova 5, material: polyurethane,<br>White,                                    |                                       | 790009   |                |
|                                                                                                        |                                       |          |                |

All drawings contain the necessary measurements which are subject to standard tolerances. They are stated in inch & mm and are nonbinding. Exact measurements, in particular for customized installation scenarios, can only be taken from the finished ceramic piece.