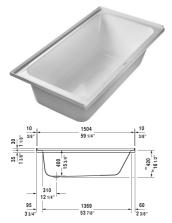

## |< 60" Inch >|

| Bathtub                                                                                             | Dimension      | Weight  | Order number   |
|-----------------------------------------------------------------------------------------------------|----------------|---------|----------------|
| rectangle, built-in, with integrated tile flange, drain left, cUPC<br>listed, 1/4" sanitary acrylic |                |         |                |
| Colors                                                                                              |                |         |                |
| 00 White                                                                                            |                |         |                |
| Variant                                                                                             |                |         |                |
| Base tub                                                                                            | 60" x 32" Inch | 72.8 lb | 70040600000090 |
| Infobox                                                                                             |                |         |                |
| Minimum order qty. = 10 pcs.                                                                        |                |         |                |
|                                                                                                     |                |         |                |
| Suitable products                                                                                   |                |         |                |
| Cable-driven waste and overflow for central outlet,                                                 |                |         | 790252         |
| Support frame (included), for bathtubs,                                                             |                |         | 790133         |

All drawings contain the necessary measurements which are subject to standard tolerances. They are stated in inch & mm and are nonbinding. Exact measurements, in particular for customized installation scenarios, can only be taken from the finished ceramic piece.