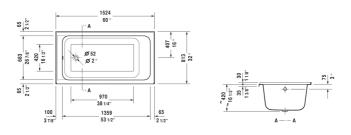

## |< 60" Inch >|

| Bathtub                                                                                             | Dimension      | Weight  | Order number   |
|-----------------------------------------------------------------------------------------------------|----------------|---------|----------------|
| rectangle, built-in, with integrated tile flange, drain left, cUPC<br>listed, 1/4" sanitary acrylic |                |         |                |
| Colors                                                                                              |                |         |                |
| 00 White                                                                                            |                |         |                |
| Variant                                                                                             |                |         |                |
| Base tub                                                                                            | 60" x 32" Inch | 72.8 lb | 70040600000090 |
| Infobox                                                                                             |                |         |                |
| Minimum order qty. = 10 pcs.                                                                        |                |         |                |
|                                                                                                     |                |         |                |
| Suitable products                                                                                   |                |         |                |
| Cable-driven waste and overflow for central outlet,                                                 |                |         | 790252         |
| Support frame (included), for bathtubs,                                                             |                |         | 790133         |

All drawings contain the necessary measurements which are subject to standard tolerances. They are stated in inch & mm and are nonbinding. Exact measurements, in particular for customized installation scenarios, can only be taken from the finished ceramic piece.